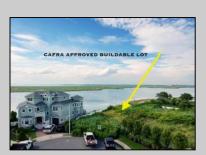

## **COMMENTS**

MASSIVE WATERFRONT FRONTAGE! NJ-DEP/CAFRA APPROVED BUILDABLE LOT WITH BULKHEAD DESIGN! BUILD YOUR FAMILY SEA OASIS surround by Mother Nature and start living YOUR BEST BAY LIFE!! Located at the End of a Cul-de-sac in the best kept secret, Ventnor Heights. Tax Abatement on Ventnor New Construction is Available @ 30% off the Improvement Value for 5 years! DON\T WAIT, NOW IS THE TIME!! Call the Listing agent for CAFRA info, Architecturals, bulkhead, boatslip, and Riparian Right information.