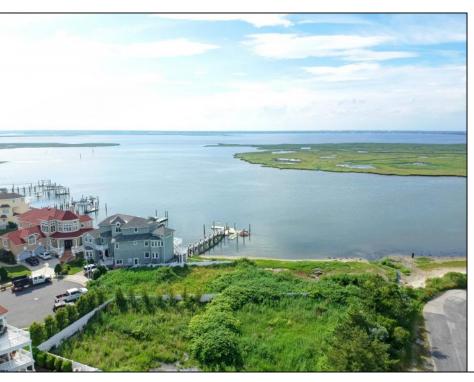

## **COMMENTS**

MASSIVE WATERFRONT FRONTAGE! NJ-DEP/CAFRA APPROVED BUILDABLE LOT WITH BULKHEAD DESIGN! BUILD YOUR FAMILY SEA OASIS surround by Mother Nature and start living YOUR BEST BAY LIFE!! Located at the End of a Cul-de-sac in the best kept secret, Ventnor Heights. Tax Abatement on Ventnor New Construction is Available @ 30% off the Improvement Value for 5 years! DON\T WAIT, NOW IS THE TIME!! Call the Listing agent for CAFRA info, Architecturals, bulkhead, boatslip, and Riparian Right information.