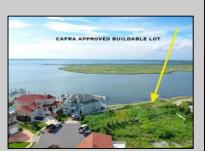

## **COMMENTS**

MASSIVE WATERFRONT FRONTAGE! NJ-DEP/CAFRA APPROVED BUILDABLE LOT WITH BULKHEAD DESIGN! BUILD YOUR FAMILY SEA OASIS surround by Mother Nature and start living YOUR BEST BAY LIFE!! Located at the End of a Cul-de-sac in the best kept secret, Ventnor Heights. Tax Abatement on Ventnor New Construction is Available @ 30% off the Improvement Value for 5 years! DON\T WAIT, NOW IS THE TIME!! Call the Listing agent for CAFRA info, Architecturals, bulkhead, boatslip, and Riparian Right information.