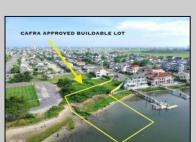

## **COMMENTS**

MASSIVE WATERFRONT FRONTAGE! NJ-DEP/CAFRA APPROVED BUILDABLE LOT WITH BULKHEAD DESIGN! BUILD YOUR FAMILY SEA OASIS surround by Mother Nature and start living YOUR BEST BAY LIFE!! Located at the End of a Cul-de-sac in the best kept secret, Ventnor Heights. Tax Abatement on Ventnor New Construction is Available @ 30% off the Improvement Value for 5 years! DON\T WAIT, NOW IS THE TIME!! Call the Listing agent for CAFRA info, Architecturals, bulkhead, boatslip, and Riparian Right information.