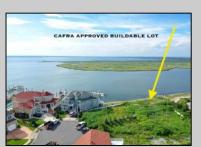

## **COMMENTS**

MASSIVE WATERFRONT FRONTAGE! NJ-DEP/CAFRA APPROVED BUILDABLE LOT WITH BULKHEAD DESIGN! BUILD YOUR FAMILY SEA OASIS surround by Mother Nature and start living YOUR BEST BAY LIFE!! Located at the End of a Cul-de-sac in the best kept secret, Ventnor Heights. Tax Abatement on Ventnor New Construction is Available @ 30% off the Improvement Value for 5 years! DON\T WAIT, NOW IS THE TIME!! Call the Listing agent for CAFRA info, Architecturals, bulkhead, boatslip, and Riparian Right information.