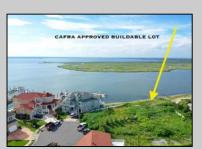

## **COMMENTS**

MASSIVE WATERFRONT FRONTAGE! NJ-DEP/CAFRA APPROVED BUILDABLE LOT WITH BULKHEAD DESIGN! BUILD YOUR FAMILY SEA OASIS surround by Mother Nature and start living YOUR BEST BAY LIFE!! Located at the End of a Cul-de-sac in the best kept secret, Ventnor Heights. Tax Abatement on Ventnor New Construction is Available @ 30% off the Improvement Value for 5 years! DON\T WAIT, NOW IS THE TIME!! Call the Listing agent for CAFRA info, Architecturals, bulkhead, boatslip, and Riparian Right information.