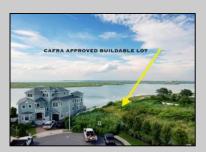

## **COMMENTS**

MASSIVE WATERFRONT FRONTAGE! NJ-DEP/CAFRA APPROVED BUILDABLE LOT WITH BULKHEAD DESIGN! BUILD YOUR FAMILY SEA OASIS surround by Mother Nature and start living YOUR BEST BAY LIFE!! Located at the End of a Cul-de-sac in the best kept secret, Ventnor Heights. Tax Abatement on Ventnor New Construction is Available @ 30% off the Improvement Value for 5 years! DON\T WAIT, NOW IS THE TIME!! Call the Listing agent for CAFRA info, Architecturals, bulkhead, boatslip, and Riparian Right information.