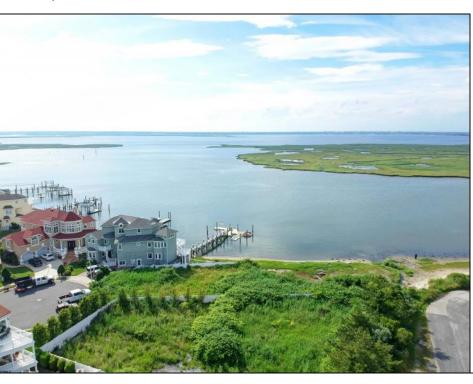

## **COMMENTS**

MASSIVE WATERFRONT FRONTAGE! NJ-DEP/CAFRA APPROVED BUILDABLE LOT WITH BULKHEAD DESIGN! BUILD YOUR FAMILY SEA OASIS surround by Mother Nature and start living YOUR BEST BAY LIFE!! Located at the End of a Cul-de-sac in the best kept secret, Ventnor Heights. Tax Abatement on Ventnor New Construction is Available @ 30% off the Improvement Value for 5 years! DON\T WAIT, NOW IS THE TIME!! Call the Listing agent for CAFRA info, Architecturals, bulkhead, boatslip, and Riparian Right information.