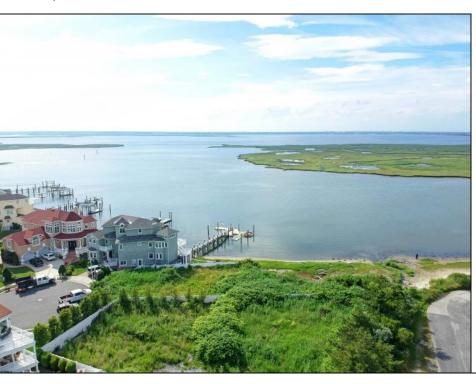

## **COMMENTS**

MASSIVE WATERFRONT FRONTAGE! NJ-DEP/CAFRA APPROVED BUILDABLE LOT WITH BULKHEAD DESIGN! BUILD YOUR FAMILY SEA OASIS surround by Mother Nature and start living YOUR BEST BAY LIFE!! Located at the End of a Cul-de-sac in the best kept secret, Ventnor Heights. Tax Abatement on Ventnor New Construction is Available @ 30% off the Improvement Value for 5 years! DON\T WAIT, NOW IS THE TIME!! Call the Listing agent for CAFRA info, Architecturals, bulkhead, boatslip, and Riparian Right information.