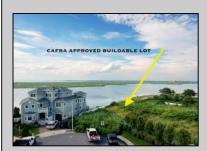

## **COMMENTS**

MASSIVE WATERFRONT FRONTAGE! NJ-DEP/CAFRA APPROVED BUILDABLE LOT WITH BULKHEAD DESIGN! BUILD YOUR FAMILY SEA OASIS surround by Mother Nature and start living YOUR BEST BAY LIFE!! Located at the End of a Cul-de-sac in the best kept secret, Ventnor Heights. Tax Abatement on Ventnor New Construction is Available @ 30% off the Improvement Value for 5 years! DON\T WAIT, NOW IS THE TIME!! Call the Listing agent for CAFRA info, Architecturals, bulkhead, boatslip, and Riparian Right information.