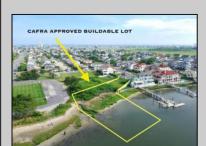

## **COMMENTS**

MASSIVE WATERFRONT FRONTAGE! NJ-DEP/CAFRA APPROVED BUILDABLE LOT WITH BULKHEAD DESIGN! BUILD YOUR FAMILY SEA OASIS surround by Mother Nature and start living YOUR BEST BAY LIFE!! Located at the End of a Cul-de-sac in the best kept secret, Ventnor Heights. Tax Abatement on Ventnor New Construction is Available @ 30% off the Improvement Value for 5 years! DON\T WAIT, NOW IS THE TIME!! Call the Listing agent for CAFRA info, Architecturals, bulkhead, boatslip, and Riparian Right information.