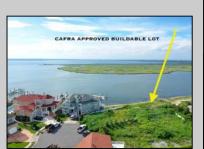

## **COMMENTS**

MASSIVE WATERFRONT FRONTAGE! NJ-DEP/CAFRA APPROVED BUILDABLE LOT WITH BULKHEAD DESIGN! BUILD YOUR FAMILY SEA OASIS surround by Mother Nature and start living YOUR BEST BAY LIFE!! Located at the End of a Cul-de-sac in the best kept secret, Ventnor Heights. Tax Abatement on Ventnor New Construction is Available @ 30% off the Improvement Value for 5 years! DON\T WAIT, NOW IS THE TIME!! Call the Listing agent for CAFRA info, Architecturals, bulkhead, boatslip, and Riparian Right information.