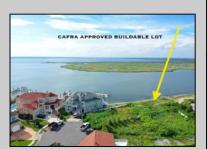

## **COMMENTS**

MASSIVE WATERFRONT FRONTAGE! NJ-DEP/CAFRA APPROVED BUILDABLE LOT WITH BULKHEAD DESIGN! BUILD YOUR FAMILY SEA OASIS surround by Mother Nature and start living YOUR BEST BAY LIFE!! Located at the End of a Cul-de-sac in the best kept secret, Ventnor Heights. Tax Abatement on Ventnor New Construction is Available @ 30% off the Improvement Value for 5 years! DON\T WAIT, NOW IS THE TIME!! Call the Listing agent for CAFRA info, Architecturals, bulkhead, boatslip, and Riparian Right information.