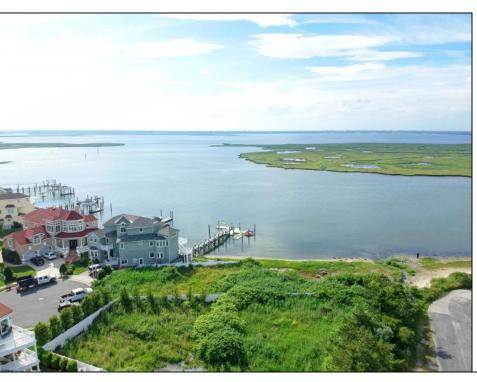

## **COMMENTS**

MASSIVE WATERFRONT FRONTAGE! NJ-DEP/CAFRA APPROVED BUILDABLE LOT WITH BULKHEAD DESIGN! BUILD YOUR FAMILY SEA OASIS surround by Mother Nature and start living YOUR BEST BAY LIFE!! Located at the End of a Cul-de-sac in the best kept secret, Ventnor Heights. Tax Abatement on Ventnor New Construction is Available @ 30% off the Improvement Value for 5 years! DON\T WAIT, NOW IS THE TIME!! Call the Listing agent for CAFRA info, Architecturals, bulkhead, boatslip, and Riparian Right information.