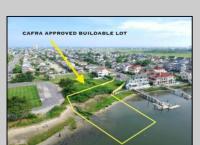

## **COMMENTS**

MASSIVE WATERFRONT FRONTAGE! NJ-DEP/CAFRA APPROVED BUILDABLE LOT WITH BULKHEAD DESIGN! BUILD YOUR FAMILY SEA OASIS surround by Mother Nature and start living YOUR BEST BAY LIFE!! Located at the End of a Cul-de-sac in the best kept secret, Ventnor Heights. Tax Abatement on Ventnor New Construction is Available @ 30% off the Improvement Value for 5 years! DON\T WAIT, NOW IS THE TIME!! Call the Listing agent for CAFRA info, Architecturals, bulkhead, boatslip, and Riparian Right information.