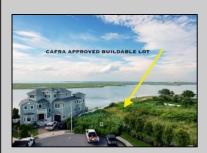

## **COMMENTS**

MASSIVE WATERFRONT FRONTAGE! NJ-DEP/CAFRA APPROVED BUILDABLE LOT WITH BULKHEAD DESIGN! BUILD YOUR FAMILY SEA OASIS surround by Mother Nature and start living YOUR BEST BAY LIFE!! Located at the End of a Cul-de-sac in the best kept secret, Ventnor Heights. Tax Abatement on Ventnor New Construction is Available @ 30% off the Improvement Value for 5 years! DON\T WAIT, NOW IS THE TIME!! Call the Listing agent for CAFRA info, Architecturals, bulkhead, boatslip, and Riparian Right information.