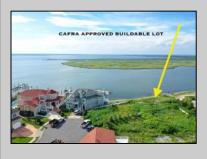

## COMMENTS

MASSIVE WATERFRONT FRONTAGE! NJ-DEP/CAFRA APPROVED BUILDABLE LOT WITH BULKHEAD DESIGN! BUILD YOUR FAMILY SEA OASIS surround by Mother Nature and start living YOUR BEST BAY LIFE!! Located at the End of a Cul-de-sac in the best kept secret, Ventnor Heights. Tax Abatement on Ventnor New Construction is Available @ 30% off the Improvement Value for 5 years! DON\'T WAIT, NOW IS THE TIME!! Call the Listing agent for CAFRA info, Architecturals, bulkhead, boatslip, and Riparian Right information. **PROPERTY DETAILS** 