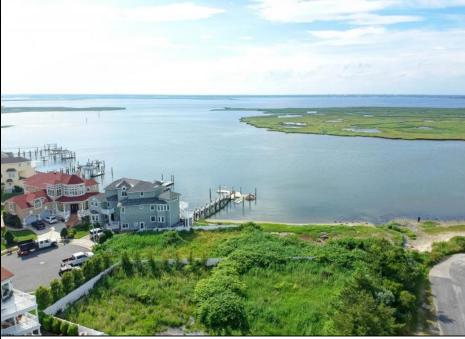

## COMMENTS

MASSIVE WATERFRONT FRONTAGE! NJ-DEP/CAFRA APPROVED BUILDABLE LOT WITH BULKHEAD DESIGN! BUILD YOUR FAMILY SEA OASIS surround by Mother Nature and start living YOUR BEST BAY LIFE!! Located at the End of a Cul-de-sac in the best kept secret, Ventnor Heights. Tax Abatement on Ventnor New Construction is Available @ 30% off the Improvement Value for 5 years! DON\'T WAIT, NOW IS THE TIME!! Call the Listing agent for CAFRA info, Architecturals, bulkhead, boatslip, and Riparian Right information. **PROPERTY DETAILS** 