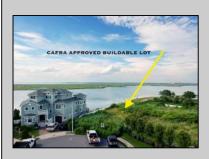

## COMMENTS

MASSIVE WATERFRONT FRONTAGE! NJ-DEP/CAFRA APPROVED BUILDABLE LOT WITH BULKHEAD DESIGN! BUILD YOUR FAMILY SEA OASIS surround by Mother Nature and start living YOUR BEST BAY LIFE!! Located at the End of a Cul-de-sac in the best kept secret, Ventnor Heights. Tax Abatement on Ventnor New Construction is Available @ 30% off the Improvement Value for 5 years! DON\'T WAIT, NOW IS THE TIME!! Call the Listing agent for CAFRA info, Architecturals, bulkhead, boatslip, and Riparian Right information. **PROPERTY DETAILS** 