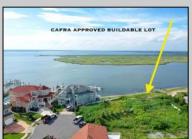

## COMMENTS

MASSIVE WATERFRONT FRONTAGE! NJ-DEP/CAFRA APPROVED BUILDABLE LOT WITH BULKHEAD DESIGN! BUILD YOUR FAMILY SEA OASIS surround by Mother Nature and start living YOUR BEST BAY LIFE!! Located at the End of a Cul-de-sac in the best kept secret, Ventnor Heights. Tax Abatement on Ventnor New Construction is Available @ 30% off the Improvement Value for 5 years! DON'T WAIT, NOW IS THE TIME!! Call the Listing agent for CAFRA info, Architecturals, bulkhead, boatslip, and Riparian Right information.