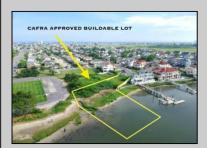

## COMMENTS

MASSIVE WATERFRONT FRONTAGE! NJ-DEP/CAFRA APPROVED BUILDABLE LOT WITH BULKHEAD DESIGN! BUILD YOUR FAMILY SEA OASIS surround by Mother Nature and start living YOUR BEST BAY LIFE!! Located at the End of a Cul-de-sac in the best kept secret, Ventnor Heights. Tax Abatement on Ventnor New Construction is Available @ 30% off the Improvement Value for 5 years! DON'T WAIT, NOW IS THE TIME!! Call the Listing agent for CAFRA info, Architecturals, bulkhead, boatslip, and Riparian Right information.