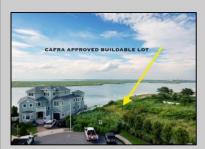

## COMMENTS

MASSIVE WATERFRONT FRONTAGE! NJ-DEP/CAFRA APPROVED BUILDABLE LOT WITH BULKHEAD DESIGN! BUILD YOUR FAMILY SEA OASIS surround by Mother Nature and start living YOUR BEST BAY LIFE!! Located at the End of a Cul-de-sac in the best kept secret, Ventnor Heights. Tax Abatement on Ventnor New Construction is Available @ 30% off the Improvement Value for 5 years! DON'T WAIT, NOW IS THE TIME!! Call the Listing agent for CAFRA info, Architecturals, bulkhead, boatslip, and Riparian Right information.