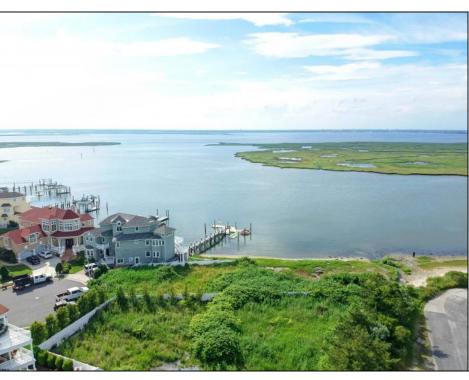

## COMMENTS

MASSIVE WATERFRONT FRONTAGE! NJ-DEP/CAFRA APPROVED BUILDABLE LOT WITH BULKHEAD DESIGN! BUILD YOUR FAMILY SEA OASIS surround by Mother Nature and start living YOUR BEST BAY LIFE!! Located at the End of a Cul-de-sac in the best kept secret, Ventnor Heights. Tax Abatement on Ventnor New Construction is Available @ 30% off the Improvement Value for 5 years! DON'T WAIT, NOW IS THE TIME!! Call the Listing agent for CAFRA info, Architecturals, bulkhead, boatslip, and Riparian Right information.