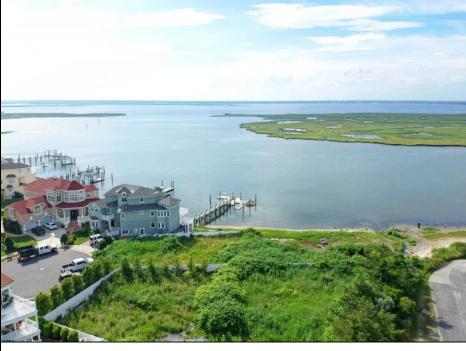

## COMMENTS

MASSIVE WATERFRONT FRONTAGE! NJ-DEP/CAFRA APPROVED BUILDABLE LOT WITH BULKHEAD DESIGN! BUILD YOUR FAMILY SEA OASIS surround by Mother Nature and start living YOUR BEST BAY LIFE!! Located at the End of a Cul-de-sac in the best kept secret, Ventnor Heights. Tax Abatement on Ventnor New Construction is Available @ 30% off the Improvement Value for 5 years! DON\'T WAIT, NOW IS THE TIME!! Call the Listing agent for CAFRA info, Architecturals, bulkhead, boatslip, and Riparian Right information. **PROPERTY DETAILS** 