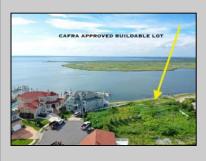

## COMMENTS

MASSIVE WATERFRONT FRONTAGE! NJ-DEP/CAFRA APPROVED BUILDABLE LOT WITH BULKHEAD DESIGN! BUILD YOUR FAMILY SEA OASIS surround by Mother Nature and start living YOUR BEST BAY LIFE!! Located at the End of a Cul-de-sac in the best kept secret, Ventnor Heights. Tax Abatement on Ventnor New Construction is Available @ 30% off the Improvement Value for 5 years! DON\'T WAIT, NOW IS THE TIME!! Call the Listing agent for CAFRA info, Architecturals, bulkhead, boatslip, and Riparian Right information. **PROPERTY DETAILS** 