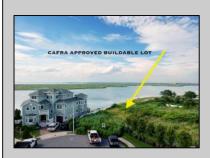

## COMMENTS

MASSIVE WATERFRONT FRONTAGE! NJ-DEP/CAFRA APPROVED BUILDABLE LOT WITH BULKHEAD DESIGN! BUILD YOUR FAMILY SEA OASIS surround by Mother Nature and start living YOUR BEST BAY LIFE!! Located at the End of a Cul-de-sac in the best kept secret, Ventnor Heights. Tax Abatement on Ventnor New Construction is Available @ 30% off the Improvement Value for 5 years! DON\'T WAIT, NOW IS THE TIME!! Call the Listing agent for CAFRA info, Architecturals, bulkhead, boatslip, and Riparian Right information. **PROPERTY DETAILS** 