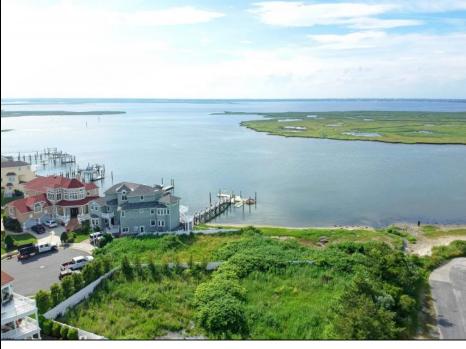

## COMMENTS

MASSIVE WATERFRONT FRONTAGE! NJ-DEP/CAFRA APPROVED BUILDABLE LOT WITH BULKHEAD DESIGN! BUILD YOUR FAMILY SEA OASIS surround by Mother Nature and start living YOUR BEST BAY LIFE!! Located at the End of a Cul-de-sac in the best kept secret, Ventnor Heights. Tax Abatement on Ventnor New Construction is Available @ 30% off the Improvement Value for 5 years! DON\'T WAIT, NOW IS THE TIME!! Call the Listing agent for CAFRA info, Architecturals, bulkhead, boatslip, and Riparian Right information. **PROPERTY DETAILS** 