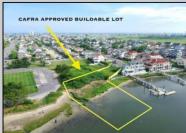

## COMMENTS

MASSIVE WATERFRONT FRONTAGE! NJ-DEP/CAFRA APPROVED BUILDABLE LOT WITH BULKHEAD DESIGN! BUILD YOUR FAMILY SEA OASIS surround by Mother Nature and start living YOUR BEST BAY LIFE!! Located at the End of a Cul-de-sac in the best kept secret, Ventnor Heights. Tax Abatement on Ventnor New Construction is Available @ 30% off the Improvement Value for 5 years! DON\'T WAIT, NOW IS THE TIME!! Call the Listing agent for CAFRA info, Architecturals, bulkhead, boatslip, and Riparian Right information. **PROPERTY DETAILS** 