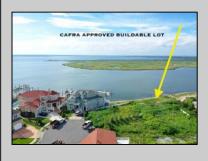

## COMMENTS

MASSIVE WATERFRONT FRONTAGE! NJ-DEP/CAFRA APPROVED BUILDABLE LOT WITH BULKHEAD DESIGN! BUILD YOUR FAMILY SEA OASIS surround by Mother Nature and start living YOUR BEST BAY LIFE!! Located at the End of a Cul-de-sac in the best kept secret, Ventnor Heights. Tax Abatement on Ventnor New Construction is Available @ 30% off the Improvement Value for 5 years! DON\'T WAIT, NOW IS THE TIME!! Call the Listing agent for CAFRA info, Architecturals, bulkhead, boatslip, and Riparian Right information. **PROPERTY DETAILS** 