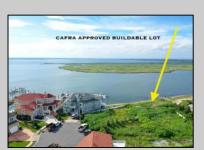

## **COMMENTS**

MASSIVE WATERFRONT FRONTAGE! NJ-DEP/CAFRA APPROVED BUILDABLE LOT WITH BULKHEAD DESIGN! BUILD YOUR FAMILY SEA OASIS surround by Mother Nature and start living YOUR BEST BAY LIFE!! Located at the End of a Cul-de-sac in the best kept secret, Ventnor Heights. Tax Abatement on Ventnor New Construction is Available @ 30% off the Improvement Value for 5 years! DON\T WAIT, NOW IS THE TIME!! Call the Listing agent for CAFRA info, Architecturals, bulkhead, boatslip, and Riparian Right information.