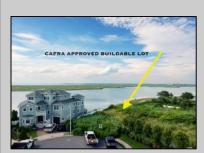

## **COMMENTS**

MASSIVE WATERFRONT FRONTAGE! NJ-DEP/CAFRA APPROVED BUILDABLE LOT WITH BULKHEAD DESIGN! BUILD YOUR FAMILY SEA OASIS surround by Mother Nature and start living YOUR BEST BAY LIFE!! Located at the End of a Cul-de-sac in the best kept secret, Ventnor Heights. Tax Abatement on Ventnor New Construction is Available @ 30% off the Improvement Value for 5 years! DON\T WAIT, NOW IS THE TIME!! Call the Listing agent for CAFRA info, Architecturals, bulkhead, boatslip, and Riparian Right information.