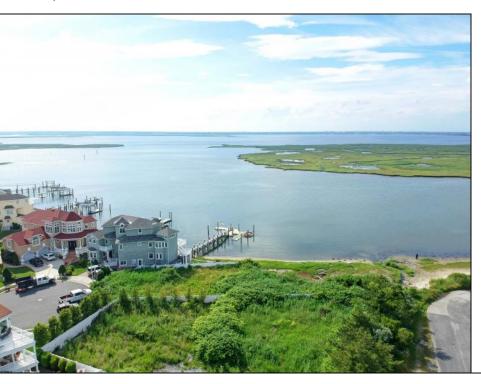

## **COMMENTS**

MASSIVE WATERFRONT FRONTAGE! NJ-DEP/CAFRA APPROVED BUILDABLE LOT WITH BULKHEAD DESIGN! BUILD YOUR FAMILY SEA OASIS surround by Mother Nature and start living YOUR BEST BAY LIFE!! Located at the End of a Cul-de-sac in the best kept secret, Ventnor Heights. Tax Abatement on Ventnor New Construction is Available @ 30% off the Improvement Value for 5 years! DON\T WAIT, NOW IS THE TIME!! Call the Listing agent for CAFRA info, Architecturals, bulkhead, boatslip, and Riparian Right information.