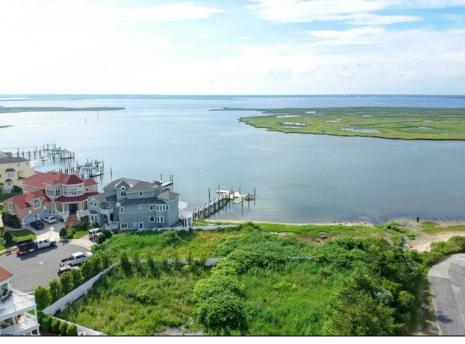

## COMMENTS

MASSIVE WATERFRONT FRONTAGE! NJ-DEP/CAFRA APPROVED BUILDABLE LOT WITH BULKHEAD DESIGN! BUILD YOUR FAMILY SEA OASIS surround by Mother Nature and start living YOUR BEST BAY LIFE!! Located at the End of a Cul-de-sac in the best kept secret, Ventnor Heights. Tax Abatement on Ventnor New Construction is Available @ 30% off the Improvement Value for 5 years! DON\'T WAIT, NOW IS THE TIME!! Call the Listing agent for CAFRA info, Architecturals, bulkhead, boatslip, and Riparian Right information. **PROPERTY DETAILS** 