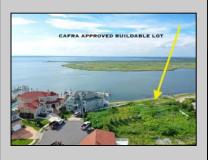

## COMMENTS

MASSIVE WATERFRONT FRONTAGE! NJ-DEP/CAFRA APPROVED BUILDABLE LOT WITH BULKHEAD DESIGN! BUILD YOUR FAMILY SEA OASIS surround by Mother Nature and start living YOUR BEST BAY LIFE!! Located at the End of a Cul-de-sac in the best kept secret, Ventnor Heights. Tax Abatement on Ventnor New Construction is Available @ 30% off the Improvement Value for 5 years! DON\'T WAIT, NOW IS THE TIME!! Call the Listing agent for CAFRA info, Architecturals, bulkhead, boatslip, and Riparian Right information. **PROPERTY DETAILS** 