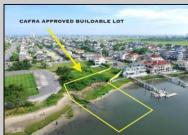

## COMMENTS

MASSIVE WATERFRONT FRONTAGE! NJ-DEP/CAFRA APPROVED BUILDABLE LOT WITH BULKHEAD DESIGN! BUILD YOUR FAMILY SEA OASIS surround by Mother Nature and start living YOUR BEST BAY LIFE!! Located at the End of a Cul-de-sac in the best kept secret, Ventnor Heights. Tax Abatement on Ventnor New Construction is Available @ 30% off the Improvement Value for 5 years! DON\'T WAIT, NOW IS THE TIME!! Call the Listing agent for CAFRA info, Architecturals, bulkhead, boatslip, and Riparian Right information. **PROPERTY DETAILS** 