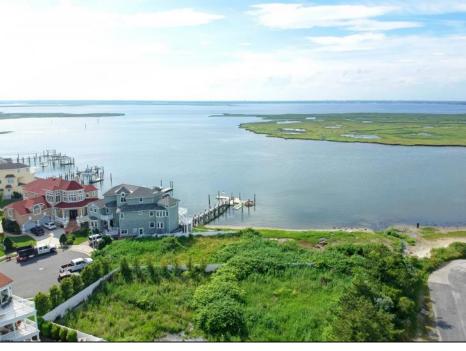

## COMMENTS

MASSIVE WATERFRONT FRONTAGE! NJ-DEP/CAFRA APPROVED BUILDABLE LOT WITH BULKHEAD DESIGN! BUILD YOUR FAMILY SEA OASIS surround by Mother Nature and start living YOUR BEST BAY LIFE!! Located at the End of a Cul-de-sac in the best kept secret, Ventnor Heights. Tax Abatement on Ventnor New Construction is Available @ 30% off the Improvement Value for 5 years! DON\'T WAIT, NOW IS THE TIME!! Call the Listing agent for CAFRA info, Architecturals, bulkhead, boatslip, and Riparian Right information. **PROPERTY DETAILS** 