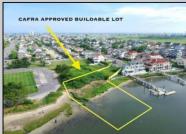

## COMMENTS

MASSIVE WATERFRONT FRONTAGE! NJ-DEP/CAFRA APPROVED BUILDABLE LOT WITH BULKHEAD DESIGN! BUILD YOUR FAMILY SEA OASIS surround by Mother Nature and start living YOUR BEST BAY LIFE!! Located at the End of a Cul-de-sac in the best kept secret, Ventnor Heights. Tax Abatement on Ventnor New Construction is Available @ 30% off the Improvement Value for 5 years! DON\'T WAIT, NOW IS THE TIME!! Call the Listing agent for CAFRA info, Architecturals, bulkhead, boatslip, and Riparian Right information. **PROPERTY DETAILS** 