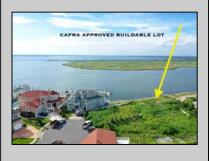

## COMMENTS

MASSIVE WATERFRONT FRONTAGE! NJ-DEP/CAFRA APPROVED BUILDABLE LOT WITH BULKHEAD DESIGN! BUILD YOUR FAMILY SEA OASIS surround by Mother Nature and start living YOUR BEST BAY LIFE!! Located at the End of a Cul-de-sac in the best kept secret, Ventnor Heights. Tax Abatement on Ventnor New Construction is Available @ 30% off the Improvement Value for 5 years! DON\'T WAIT, NOW IS THE TIME!! Call the Listing agent for CAFRA info, Architecturals, bulkhead, boatslip, and Riparian Right information. **PROPERTY DETAILS** 