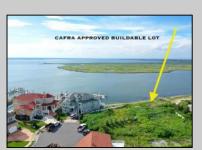

## **COMMENTS**

MASSIVE WATERFRONT FRONTAGE! NJ-DEP/CAFRA APPROVED BUILDABLE LOT WITH BULKHEAD DESIGN! BUILD YOUR FAMILY SEA OASIS surround by Mother Nature and start living YOUR BEST BAY LIFE!! Located at the End of a Cul-de-sac in the best kept secret, Ventnor Heights. Tax Abatement on Ventnor New Construction is Available @ 30% off the Improvement Value for 5 years! DON\T WAIT, NOW IS THE TIME!! Call the Listing agent for CAFRA info, Architecturals, bulkhead, boatslip, and Riparian Right information.