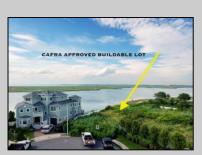

## **COMMENTS**

MASSIVE WATERFRONT FRONTAGE! NJ-DEP/CAFRA APPROVED BUILDABLE LOT WITH BULKHEAD DESIGN! BUILD YOUR FAMILY SEA OASIS surround by Mother Nature and start living YOUR BEST BAY LIFE!! Located at the End of a Cul-de-sac in the best kept secret, Ventnor Heights. Tax Abatement on Ventnor New Construction is Available @ 30% off the Improvement Value for 5 years! DON\T WAIT, NOW IS THE TIME!! Call the Listing agent for CAFRA info, Architecturals, bulkhead, boatslip, and Riparian Right information.