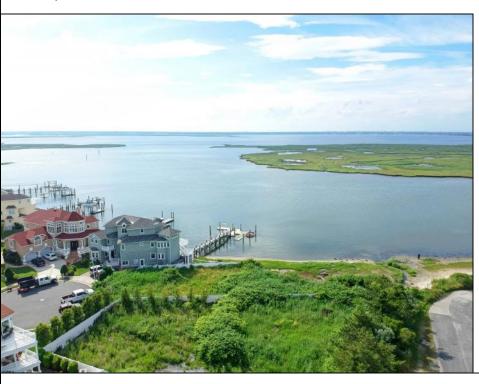

## **COMMENTS**

MASSIVE WATERFRONT FRONTAGE! NJ-DEP/CAFRA APPROVED BUILDABLE LOT WITH BULKHEAD DESIGN! BUILD YOUR FAMILY SEA OASIS surround by Mother Nature and start living YOUR BEST BAY LIFE!! Located at the End of a Cul-de-sac in the best kept secret, Ventnor Heights. Tax Abatement on Ventnor New Construction is Available @ 30% off the Improvement Value for 5 years! DON\T WAIT, NOW IS THE TIME!! Call the Listing agent for CAFRA info, Architecturals, bulkhead, boatslip, and Riparian Right information.