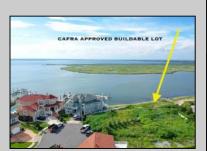

## **COMMENTS**

MASSIVE WATERFRONT FRONTAGE! NJ-DEP/CAFRA APPROVED BUILDABLE LOT WITH BULKHEAD DESIGN! BUILD YOUR FAMILY SEA OASIS surround by Mother Nature and start living YOUR BEST BAY LIFE!! Located at the End of a Cul-de-sac in the best kept secret, Ventnor Heights. Tax Abatement on Ventnor New Construction is Available @ 30% off the Improvement Value for 5 years! DON\T WAIT, NOW IS THE TIME!! Call the Listing agent for CAFRA info, Architecturals, bulkhead, boatslip, and Riparian Right information.