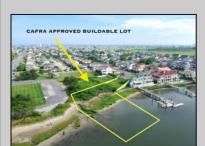

## **COMMENTS**

MASSIVE WATERFRONT FRONTAGE! NJ-DEP/CAFRA APPROVED BUILDABLE LOT WITH BULKHEAD DESIGN! BUILD YOUR FAMILY SEA OASIS surround by Mother Nature and start living YOUR BEST BAY LIFE!! Located at the End of a Cul-de-sac in the best kept secret, Ventnor Heights. Tax Abatement on Ventnor New Construction is Available @ 30% off the Improvement Value for 5 years! DON\T WAIT, NOW IS THE TIME!! Call the Listing agent for CAFRA info, Architecturals, bulkhead, boatslip, and Riparian Right information.