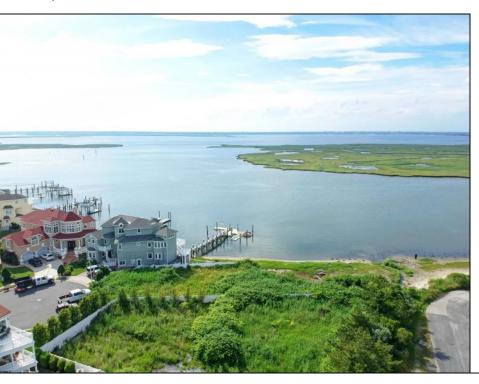

## **COMMENTS**

MASSIVE WATERFRONT FRONTAGE! NJ-DEP/CAFRA APPROVED BUILDABLE LOT WITH BULKHEAD DESIGN! BUILD YOUR FAMILY SEA OASIS surround by Mother Nature and start living YOUR BEST BAY LIFE!! Located at the End of a Cul-de-sac in the best kept secret, Ventnor Heights. Tax Abatement on Ventnor New Construction is Available @ 30% off the Improvement Value for 5 years! DON\T WAIT, NOW IS THE TIME!! Call the Listing agent for CAFRA info, Architecturals, bulkhead, boatslip, and Riparian Right information.