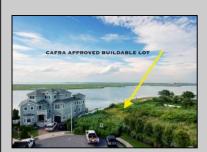

## **COMMENTS**

MASSIVE WATERFRONT FRONTAGE! NJ-DEP/CAFRA APPROVED BUILDABLE LOT WITH BULKHEAD DESIGN! BUILD YOUR FAMILY SEA OASIS surround by Mother Nature and start living YOUR BEST BAY LIFE!! Located at the End of a Cul-de-sac in the best kept secret, Ventnor Heights. Tax Abatement on Ventnor New Construction is Available @ 30% off the Improvement Value for 5 years! DON\T WAIT, NOW IS THE TIME!! Call the Listing agent for CAFRA info, Architecturals, bulkhead, boatslip, and Riparian Right information.