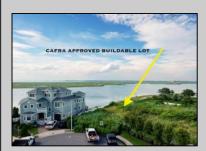

## **COMMENTS**

MASSIVE WATERFRONT FRONTAGE! NJ-DEP/CAFRA APPROVED BUILDABLE LOT WITH BULKHEAD DESIGN! BUILD YOUR FAMILY SEA OASIS surround by Mother Nature and start living YOUR BEST BAY LIFE!! Located at the End of a Cul-de-sac in the best kept secret, Ventnor Heights. Tax Abatement on Ventnor New Construction is Available @ 30% off the Improvement Value for 5 years! DON\T WAIT, NOW IS THE TIME!! Call the Listing agent for CAFRA info, Architecturals, bulkhead, boatslip, and Riparian Right information.