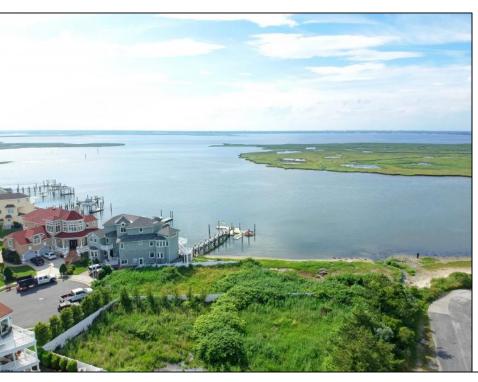

## **COMMENTS**

MASSIVE WATERFRONT FRONTAGE! NJ-DEP/CAFRA APPROVED BUILDABLE LOT WITH BULKHEAD DESIGN! BUILD YOUR FAMILY SEA OASIS surround by Mother Nature and start living YOUR BEST BAY LIFE!! Located at the End of a Cul-de-sac in the best kept secret, Ventnor Heights. Tax Abatement on Ventnor New Construction is Available @ 30% off the Improvement Value for 5 years! DON\T WAIT, NOW IS THE TIME!! Call the Listing agent for CAFRA info, Architecturals, bulkhead, boatslip, and Riparian Right information.