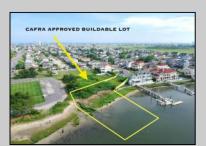

## **COMMENTS**

MASSIVE WATERFRONT FRONTAGE! NJ-DEP/CAFRA APPROVED BUILDABLE LOT WITH BULKHEAD DESIGN! BUILD YOUR FAMILY SEA OASIS surround by Mother Nature and start living YOUR BEST BAY LIFE!! Located at the End of a Cul-de-sac in the best kept secret, Ventnor Heights. Tax Abatement on Ventnor New Construction is Available @ 30% off the Improvement Value for 5 years! DON\T WAIT, NOW IS THE TIME!! Call the Listing agent for CAFRA info, Architecturals, bulkhead, boatslip, and Riparian Right information.