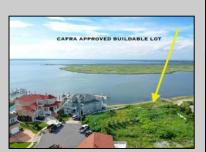

## **COMMENTS**

MASSIVE WATERFRONT FRONTAGE! NJ-DEP/CAFRA APPROVED BUILDABLE LOT WITH BULKHEAD DESIGN! BUILD YOUR FAMILY SEA OASIS surround by Mother Nature and start living YOUR BEST BAY LIFE!! Located at the End of a Cul-de-sac in the best kept secret, Ventnor Heights. Tax Abatement on Ventnor New Construction is Available @ 30% off the Improvement Value for 5 years! DON\T WAIT, NOW IS THE TIME!! Call the Listing agent for CAFRA info, Architecturals, bulkhead, boatslip, and Riparian Right information.