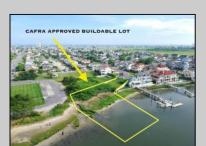

## **COMMENTS**

MASSIVE WATERFRONT FRONTAGE! NJ-DEP/CAFRA APPROVED BUILDABLE LOT WITH BULKHEAD DESIGN! BUILD YOUR FAMILY SEA OASIS surround by Mother Nature and start living YOUR BEST BAY LIFE!! Located at the End of a Cul-de-sac in the best kept secret, Ventnor Heights. Tax Abatement on Ventnor New Construction is Available @ 30% off the Improvement Value for 5 years! DON\T WAIT, NOW IS THE TIME!! Call the Listing agent for CAFRA info, Architecturals, bulkhead, boatslip, and Riparian Right information.