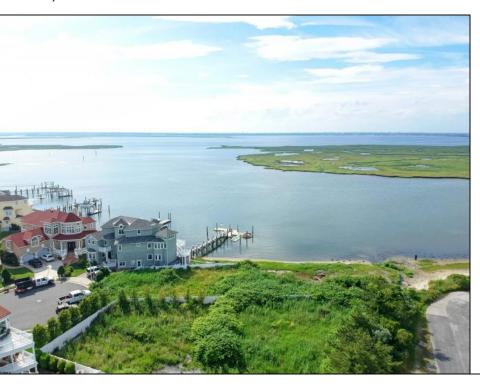

## **COMMENTS**

MASSIVE WATERFRONT FRONTAGE! NJ-DEP/CAFRA APPROVED BUILDABLE LOT WITH BULKHEAD DESIGN! BUILD YOUR FAMILY SEA OASIS surround by Mother Nature and start living YOUR BEST BAY LIFE!! Located at the End of a Cul-de-sac in the best kept secret, Ventnor Heights. Tax Abatement on Ventnor New Construction is Available @ 30% off the Improvement Value for 5 years! DON\T WAIT, NOW IS THE TIME!! Call the Listing agent for CAFRA info, Architecturals, bulkhead, boatslip, and Riparian Right information.