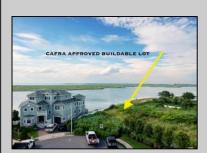

## **COMMENTS**

MASSIVE WATERFRONT FRONTAGE! NJ-DEP/CAFRA APPROVED BUILDABLE LOT WITH BULKHEAD DESIGN! BUILD YOUR FAMILY SEA OASIS surround by Mother Nature and start living YOUR BEST BAY LIFE!! Located at the End of a Cul-de-sac in the best kept secret, Ventnor Heights. Tax Abatement on Ventnor New Construction is Available @ 30% off the Improvement Value for 5 years! DON\T WAIT, NOW IS THE TIME!! Call the Listing agent for CAFRA info, Architecturals, bulkhead, boatslip, and Riparian Right information.