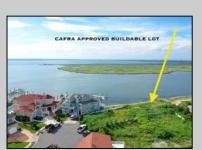

## **COMMENTS**

MASSIVE WATERFRONT FRONTAGE! NJ-DEP/CAFRA APPROVED BUILDABLE LOT WITH BULKHEAD DESIGN! BUILD YOUR FAMILY SEA OASIS surround by Mother Nature and start living YOUR BEST BAY LIFE!! Located at the End of a Cul-de-sac in the best kept secret, Ventnor Heights. Tax Abatement on Ventnor New Construction is Available @ 30% off the Improvement Value for 5 years! DON\T WAIT, NOW IS THE TIME!! Call the Listing agent for CAFRA info, Architecturals, bulkhead, boatslip, and Riparian Right information.