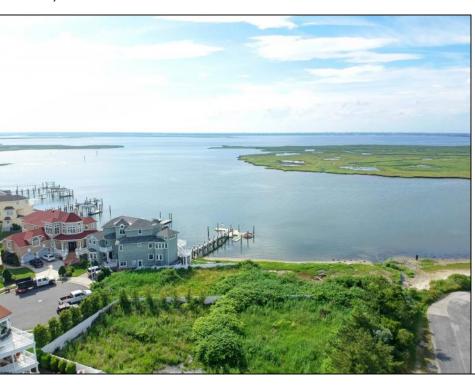

## **COMMENTS**

MASSIVE WATERFRONT FRONTAGE! NJ-DEP/CAFRA APPROVED BUILDABLE LOT WITH BULKHEAD DESIGN! BUILD YOUR FAMILY SEA OASIS surround by Mother Nature and start living YOUR BEST BAY LIFE!! Located at the End of a Cul-de-sac in the best kept secret, Ventnor Heights. Tax Abatement on Ventnor New Construction is Available @ 30% off the Improvement Value for 5 years! DON'T WAIT, NOW IS THE TIME!! Call the Listing agent for CAFRA info, Architecturals, bulkhead, boatslip, and Riparian Right information.