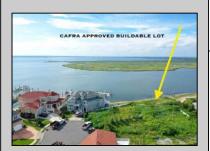

## **COMMENTS**

MASSIVE WATERFRONT FRONTAGE! NJ-DEP/CAFRA APPROVED BUILDABLE LOT WITH BULKHEAD DESIGN! BUILD YOUR FAMILY SEA OASIS surround by Mother Nature and start living YOUR BEST BAY LIFE!! Located at the End of a Cul-de-sac in the best kept secret, Ventnor Heights. Tax Abatement on Ventnor New Construction is Available @ 30% off the Improvement Value for 5 years! DON'T WAIT, NOW IS THE TIME!! Call the Listing agent for CAFRA info, Architecturals, bulkhead, boatslip, and Riparian Right information.