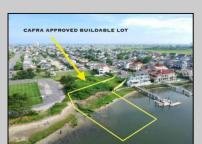

## **COMMENTS**

MASSIVE WATERFRONT FRONTAGE! NJ-DEP/CAFRA APPROVED BUILDABLE LOT WITH BULKHEAD DESIGN! BUILD YOUR FAMILY SEA OASIS surround by Mother Nature and start living YOUR BEST BAY LIFE!! Located at the End of a Cul-de-sac in the best kept secret, Ventnor Heights. Tax Abatement on Ventnor New Construction is Available @ 30% off the Improvement Value for 5 years! DON'T WAIT, NOW IS THE TIME!! Call the Listing agent for CAFRA info, Architecturals, bulkhead, boatslip, and Riparian Right information.