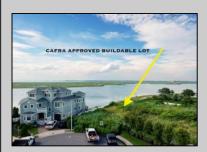

## **COMMENTS**

MASSIVE WATERFRONT FRONTAGE! NJ-DEP/CAFRA APPROVED BUILDABLE LOT WITH BULKHEAD DESIGN! BUILD YOUR FAMILY SEA OASIS surround by Mother Nature and start living YOUR BEST BAY LIFE!! Located at the End of a Cul-de-sac in the best kept secret, Ventnor Heights. Tax Abatement on Ventnor New Construction is Available @ 30% off the Improvement Value for 5 years! DON'T WAIT, NOW IS THE TIME!! Call the Listing agent for CAFRA info, Architecturals, bulkhead, boatslip, and Riparian Right information.