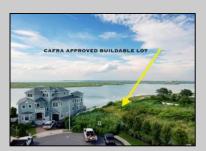

## **COMMENTS**

MASSIVE WATERFRONT FRONTAGE! NJ-DEP/CAFRA APPROVED BUILDABLE LOT WITH BULKHEAD DESIGN! BUILD YOUR FAMILY SEA OASIS surround by Mother Nature and start living YOUR BEST BAY LIFE!! Located at the End of a Cul-de-sac in the best kept secret, Ventnor Heights. Tax Abatement on Ventnor New Construction is Available @ 30% off the Improvement Value for 5 years! DON\T WAIT, NOW IS THE TIME!! Call the Listing agent for CAFRA info, Architecturals, bulkhead, boatslip, and Riparian Right information.