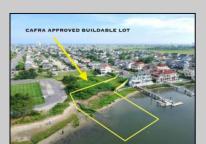

## **COMMENTS**

MASSIVE WATERFRONT FRONTAGE! NJ-DEP/CAFRA APPROVED BUILDABLE LOT WITH BULKHEAD DESIGN! BUILD YOUR FAMILY SEA OASIS surround by Mother Nature and start living YOUR BEST BAY LIFE!! Located at the End of a Cul-de-sac in the best kept secret, Ventnor Heights. Tax Abatement on Ventnor New Construction is Available @ 30% off the Improvement Value for 5 years! DON\T WAIT, NOW IS THE TIME!! Call the Listing agent for CAFRA info, Architecturals, bulkhead, boatslip, and Riparian Right information.