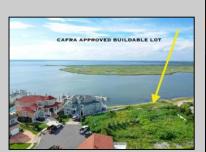

## **COMMENTS**

MASSIVE WATERFRONT FRONTAGE! NJ-DEP/CAFRA APPROVED BUILDABLE LOT WITH BULKHEAD DESIGN! BUILD YOUR FAMILY SEA OASIS surround by Mother Nature and start living YOUR BEST BAY LIFE!! Located at the End of a Cul-de-sac in the best kept secret, Ventnor Heights. Tax Abatement on Ventnor New Construction is Available @ 30% off the Improvement Value for 5 years! DON\T WAIT, NOW IS THE TIME!! Call the Listing agent for CAFRA info, Architecturals, bulkhead, boatslip, and Riparian Right information.