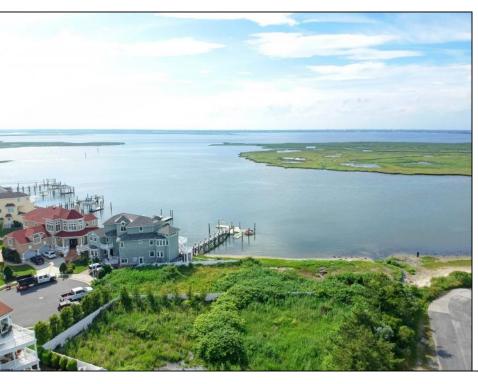

## **COMMENTS**

MASSIVE WATERFRONT FRONTAGE! NJ-DEP/CAFRA APPROVED BUILDABLE LOT WITH BULKHEAD DESIGN! BUILD YOUR FAMILY SEA OASIS surround by Mother Nature and start living YOUR BEST BAY LIFE!! Located at the End of a Cul-de-sac in the best kept secret, Ventnor Heights. Tax Abatement on Ventnor New Construction is Available @ 30% off the Improvement Value for 5 years! DON\T WAIT, NOW IS THE TIME!! Call the Listing agent for CAFRA info, Architecturals, bulkhead, boatslip, and Riparian Right information.