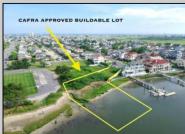

## COMMENTS

MASSIVE WATERFRONT FRONTAGE! NJ-DEP/CAFRA APPROVED BUILDABLE LOT WITH BULKHEAD DESIGN! BUILD YOUR FAMILY SEA OASIS surround by Mother Nature and start living YOUR BEST BAY LIFE!! Located at the End of a Cul-de-sac in the best kept secret, Ventnor Heights. Tax Abatement on Ventnor New Construction is Available @ 30% off the Improvement Value for 5 years! DON\'T WAIT, NOW IS THE TIME!! Call the Listing agent for CAFRA info, Architecturals, bulkhead, boatslip, and Riparian Right information. **PROPERTY DETAILS** 