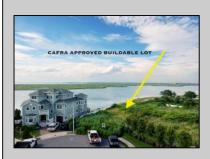

## COMMENTS

MASSIVE WATERFRONT FRONTAGE! NJ-DEP/CAFRA APPROVED BUILDABLE LOT WITH BULKHEAD DESIGN! BUILD YOUR FAMILY SEA OASIS surround by Mother Nature and start living YOUR BEST BAY LIFE!! Located at the End of a Cul-de-sac in the best kept secret, Ventnor Heights. Tax Abatement on Ventnor New Construction is Available @ 30% off the Improvement Value for 5 years! DON\'T WAIT, NOW IS THE TIME!! Call the Listing agent for CAFRA info, Architecturals, bulkhead, boatslip, and Riparian Right information. **PROPERTY DETAILS** 