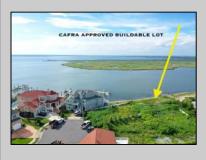

## COMMENTS

MASSIVE WATERFRONT FRONTAGE! NJ-DEP/CAFRA APPROVED BUILDABLE LOT WITH BULKHEAD DESIGN! BUILD YOUR FAMILY SEA OASIS surround by Mother Nature and start living YOUR BEST BAY LIFE!! Located at the End of a Cul-de-sac in the best kept secret, Ventnor Heights. Tax Abatement on Ventnor New Construction is Available @ 30% off the Improvement Value for 5 years! DON\'T WAIT, NOW IS THE TIME!! Call the Listing agent for CAFRA info, Architecturals, bulkhead, boatslip, and Riparian Right information. **PROPERTY DETAILS** 