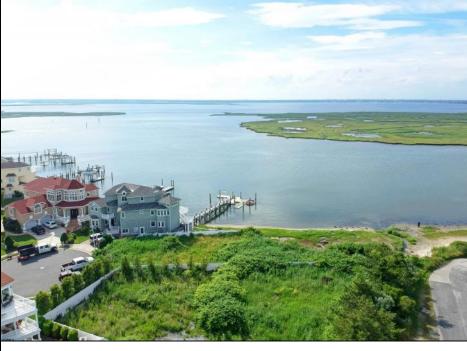

## COMMENTS

MASSIVE WATERFRONT FRONTAGE! NJ-DEP/CAFRA APPROVED BUILDABLE LOT WITH BULKHEAD DESIGN! BUILD YOUR FAMILY SEA OASIS surround by Mother Nature and start living YOUR BEST BAY LIFE!! Located at the End of a Cul-de-sac in the best kept secret, Ventnor Heights. Tax Abatement on Ventnor New Construction is Available @ 30% off the Improvement Value for 5 years! DON\'T WAIT, NOW IS THE TIME!! Call the Listing agent for CAFRA info, Architecturals, bulkhead, boatslip, and Riparian Right information. **PROPERTY DETAILS** 