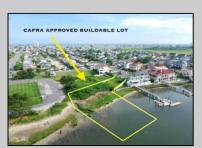

## **COMMENTS**

MASSIVE WATERFRONT FRONTAGE! NJ-DEP/CAFRA APPROVED BUILDABLE LOT WITH BULKHEAD DESIGN! BUILD YOUR FAMILY SEA OASIS surround by Mother Nature and start living YOUR BEST BAY LIFE!! Located at the End of a Cul-de-sac in the best kept secret, Ventnor Heights. Tax Abatement on Ventnor New Construction is Available @ 30% off the Improvement Value for 5 years! DON\T WAIT, NOW IS THE TIME!! Call the Listing agent for CAFRA info, Architecturals, bulkhead, boatslip, and Riparian Right information.