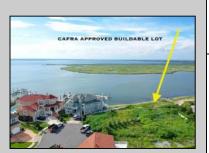

## **COMMENTS**

MASSIVE WATERFRONT FRONTAGE! NJ-DEP/CAFRA APPROVED BUILDABLE LOT WITH BULKHEAD DESIGN! BUILD YOUR FAMILY SEA OASIS surround by Mother Nature and start living YOUR BEST BAY LIFE!! Located at the End of a Cul-de-sac in the best kept secret, Ventnor Heights. Tax Abatement on Ventnor New Construction is Available @ 30% off the Improvement Value for 5 years! DON\T WAIT, NOW IS THE TIME!! Call the Listing agent for CAFRA info, Architecturals, bulkhead, boatslip, and Riparian Right information.