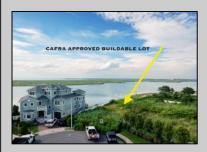

## **COMMENTS**

MASSIVE WATERFRONT FRONTAGE! NJ-DEP/CAFRA APPROVED BUILDABLE LOT WITH BULKHEAD DESIGN! BUILD YOUR FAMILY SEA OASIS surround by Mother Nature and start living YOUR BEST BAY LIFE!! Located at the End of a Cul-de-sac in the best kept secret, Ventnor Heights. Tax Abatement on Ventnor New Construction is Available @ 30% off the Improvement Value for 5 years! DON\T WAIT, NOW IS THE TIME!! Call the Listing agent for CAFRA info, Architecturals, bulkhead, boatslip, and Riparian Right information.