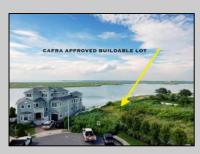

906 Burghley

Ventnor, NJ 08406

Berger Realty, Inc. 3160 Asbury Avenue Ocean City, NJ 08226 1-877-237-4371 / 609-399-0076 info@bergerrealty.com

MASSIVE WATERFRONT FRONTAGE! NJ-DEP/CAFRA APPROVED BUILDABLE LOT WITH BULKHEAD DESIGN! BUILD YOUR FAMILY SEA OASIS surround by Mother Nature and start living YOUR BEST BAY LIFE!! Located at the End of a Cul-de-sac in the best kept secret, Ventnor Heights. Tax Abatement on Ventnor New Construction is Available @ 30% off the Improvement Value for 5 years! DON\'T WAIT, NOW IS THE TIME!! Call the Listing agent for CAFRA info, Architecturals, bulkhead, boatslip, and Riparian Right information. **PROPERTY DETAILS** 