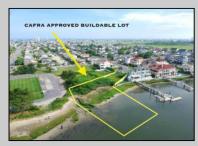

906 Burghley

Ventnor, NJ 08406

Berger Realty, Inc. 3160 Asbury Avenue Ocean City, NJ 08226 1-877-237-4371 / 609-399-0076 info@bergerrealty.com

MASSIVE WATERFRONT FRONTAGE! NJ-DEP/CAFRA APPROVED BUILDABLE LOT WITH BULKHEAD DESIGN! BUILD YOUR FAMILY SEA OASIS surround by Mother Nature and start living YOUR BEST BAY LIFE!! Located at the End of a Cul-de-sac in the best kept secret, Ventnor Heights. Tax Abatement on Ventnor New Construction is Available @ 30% off the Improvement Value for 5 years! DON\'T WAIT, NOW IS THE TIME!! Call the Listing agent for CAFRA info, Architecturals, bulkhead, boatslip, and Riparian Right information. **PROPERTY DETAILS** 