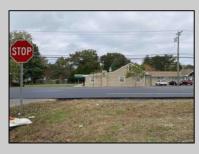

## COMMENTS

AMAZING INVESTMENT OPPORTUNITY!! PINELANDS CERTIFICATE OF FILING ON RECORD! Have you been thinking about finding a great parcel of land to build Storage Units or, are your Business Demands requiring you to have a Warehouse to Store Equipment, Boats, RVs? This is the perfect property! Previously Approved for a Strip Mall with 2 Buildings With 14,000sf of Space and 75 Parking Spots. This Property Includes 5 Lots with a Total of 3 Acres of Vacant Land with Approximately 330\' Frontage. Close to Stockton University, AtlantiCare Hospital, Local Restaurants, and Easily Hop Onto The Parkway. Call Today to Turn Your Dreams Into a Reality!!!!