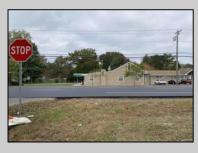

## COMMENTS

AMAZING INVESTMENT OPPORTUNITY!! PINELANDS CERTIFICATE OF FILING ON RECORD! Have you been thinking about finding a great parcel of land to build Storage Units or, are your Business Demands requiring you to have a Warehouse to Store Equipment, Boats, RVs? This is the perfect property! Previously Approved for a Strip Mall with 2 Buildings With 14,000sf of Space and 75 Parking Spots. This Property Includes 5 Lots with a Total of 3 Acres of Vacant Land with Approximately 330\' Frontage. Close to Stockton University, AtlantiCare Hospital, Local Restaurants, and Easily Hop Onto The Parkway. Call Today to Turn Your Dreams Into a Reality!!!!