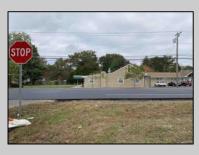

## COMMENTS

AMAZING INVESTMENT OPPORTUNITY!! PINELANDS CERTIFICATE OF FILING ON RECORD! Have you been thinking about finding a great parcel of land to build Storage Units or, are your Business Demands requiring you to have a Warehouse to Store Equipment, Boats, RVs? This is the perfect property! Previously Approved for a Strip Mall with 2 Buildings With 14,000sf of Space and 75 Parking Spots. This Property Includes 5 Lots with a Total of 3 Acres of Vacant Land with Approximately 330\' Frontage. Close to Stockton University, AtlantiCare Hospital, Local Restaurants, and Easily Hop Onto The Parkway. Call Today to Turn Your Dreams Into a Reality!!!!