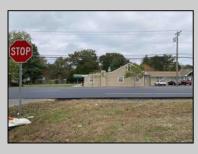

## COMMENTS

AMAZING INVESTMENT OPPORTUNITY!! PINELANDS CERTIFICATE OF FILING ON RECORD! Have you been thinking about finding a great parcel of land to build Storage Units or, are your Business Demands requiring you to have a Warehouse to Store Equipment, Boats, RVs? This is the perfect property! Previously Approved for a Strip Mall with 2 Buildings With 14,000sf of Space and 75 Parking Spots. This Property Includes 5 Lots with a Total of 3 Acres of Vacant Land with Approximately 330\' Frontage. Close to Stockton University, AtlantiCare Hospital, Local Restaurants, and Easily Hop Onto The Parkway. Call Today to Turn Your Dreams Into a Reality!!!!