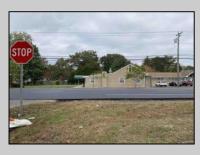

## COMMENTS

AMAZING INVESTMENT OPPORTUNITY!! PINELANDS CERTIFICATE OF FILING ON RECORD! Have you been thinking about finding a great parcel of land to build Storage Units or, are your Business Demands requiring you to have a Warehouse to Store Equipment, Boats, RVs? This is the perfect property! Previously Approved for a Strip Mall with 2 Buildings With 14,000sf of Space and 75 Parking Spots. This Property Includes 5 Lots with a Total of 3 Acres of Vacant Land with Approximately 330\' Frontage. Close to Stockton University, AtlantiCare Hospital, Local Restaurants, and Easily Hop Onto The Parkway. Call Today to Turn Your Dreams Into a Reality!!!!