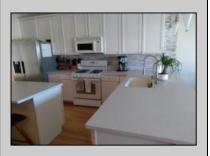

## **COMMENTS**

Three story townhouse on the bay with spectacular views. Chelsea View has private boardwalk surrounding the property, beautiful pool, and boat slip. The entire building was recently upgaded. The unit has open floor plan that leads to open deck overlooking the bay, second open deck off the 2nd floor bedroom. Main floor has hardwod floors, second and third floors wall to wall carpet. This unit has elevator, two car garage and private driveway for third car. Convenient location easy walk to beach, restaurants and stores. Unit has beautiful new counter tops. If you like to relax there is nothing better than sitting on your deck or in your unit and watching the bay flow by. Owner occupied call for appointment.

## **PROPERTY DETAILS**

Exterior ParkingGarage InteriorFeatures Heating
Vinyl Two Car Elevator Forced Air
Hardwood Floors Gas-Natural

Kitchen Center Island Master Bath Pets Allowed Wall to Wall Carpet

Cooling