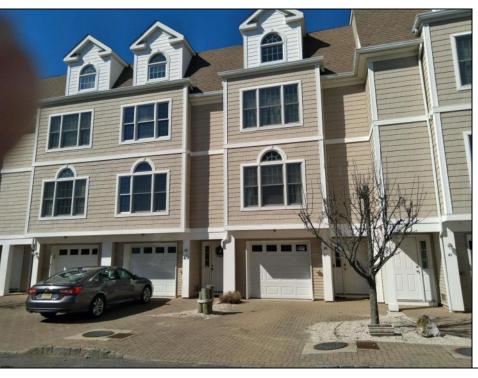

## **COMMENTS**

Three story townhouse on the bay with spectacular views. Chelsea View has private boardwalk surrounding the property, beautiful pool, and boat slip. The entire building was recently upgaded. The unit has open floor plan that leads to open deck overlooking the bay, second open deck off the 2nd floor bedroom. Main floor has hardwod floors, second and third floors wall to wall carpet. This unit has elevator, two car garage and private driveway for third car. Convenient location easy walk to beach, restaurants and stores. Unit has beautiful new counter tops. If you like to relax there is nothing better than sitting on your deck or in your unit and watching the bay flow by. Owner occupied call for appointment.

## **PROPERTY DETAILS**

Exterior ParkingGarage InteriorFeatures Heating
Vinyl Two Car Elevator Forced Air
Hardwood Floors Gas-Natural

Kitchen Center Island Master Bath Pets Allowed Wall to Wall Carpet

Cooling