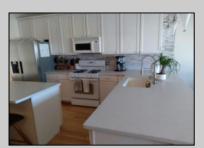

## **COMMENTS**

Three story townhouse on the bay with spectacular views. Chelsea View has private boardwalk surrounding the property, beautiful pool, and boat slip. The entire building was recently upgaded. The unit has open floor plan that leads to open deck overlooking the bay, second open deck off the 2nd floor bedroom. Main floor has hardwod floors, second and third floors wall to wall carpet. This unit has elevator, two car garage and private driveway for third car. Convenient location easy walk to beach, restaurants and stores. Unit has beautiful new counter tops. If you like to relax there is nothing better than sitting on your deck or in your unit and watching the bay flow by. Owner occupied call for appointment.

## **PROPERTY DETAILS**

Exterior ParkingGarage InteriorFeatures Heating
Vinyl Two Car Elevator Forced Air
Hardwood Floors Gas-Natural

Kitchen Center Island Master Bath Pets Allowed Wall to Wall Carpet

Cooling