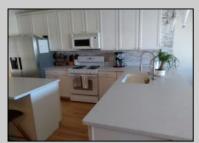

## COMMENTS

Three story townhouse on the bay with spectacular views. Chelsea View has private boardwalk surrounding the property, beautiful pool, and boat slip. The entire building was recently upgaded. The unit has open floor plan that leads to open deck overlooking the bay, second open deck off the 2nd floor bedroom. Main floor has hardwod floors, second and third floors wall to wall carpet. This unit has elevator, two car garage and private driveway for third car. Convenient location easy walk to beach, restaurants and stores. Unit has beautiful new counter tops. If you like to relax there is nothing better than sitting on your deck or in your unit and watching the bay flow by. Owner occupied call for appointment.

## PROPERTY DETAILS ParkingGarage InteriorFeat

Two Car

Water

InteriorFeatures Elevator Hardwood Floors Kitchen Center Island Master Bath Pets Allowed Wall to Wall Carpet

Heating Forced Air Gas-Natural

Cooling