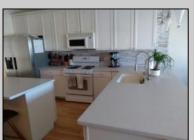

## **COMMENTS**

Three story townhouse on the bay with spectacular views. Chelsea View has private boardwalk surrounding the property, beautiful pool, and boat slip. The entire building was recently upgaded. The unit has open floor plan that leads to open deck overlooking the bay, second open deck off the 2nd floor bedroom. Main floor has hardwod floors, second and third floors wall to wall carpet. This unit has elevator, two car garage and private driveway for third car. Convenient location easy walk to beach, restaurants and stores. Unit has beautiful new counter tops. If you like to relax there is nothing better than sitting on your deck or in your unit and watching the bay flow by. Owner occupied call for appointment.

## **PROPERTY DETAILS**

Exterior ParkingGarage InteriorFeatures Heating
Vinyl Two Car Elevator Forced Air
Hardwood Floors Gas-Natural

Kitchen Center Island Master Bath Pets Allowed Wall to Wall Carpet

Cooling