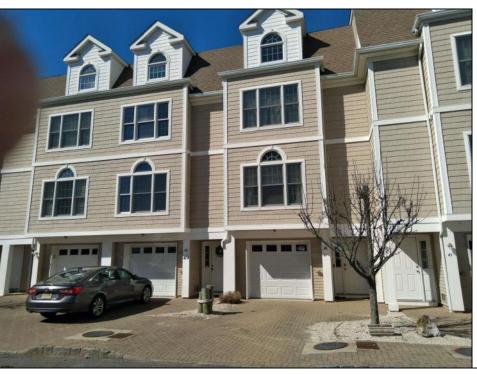

## **COMMENTS**

Three story townhouse on the bay with spectacular views. Chelsea View has private boardwalk surrounding the property, beautiful pool, and boat slip. The entire building was recently upgaded. The unit has open floor plan that leads to open deck overlooking the bay, second open deck off the 2nd floor bedroom. Main floor has hardwod floors, second and third floors wall to wall carpet. This unit has elevator, two car garage and private driveway for third car. Convenient location easy walk to beach, restaurants and stores. Unit has beautiful new counter tops. If you like to relax there is nothing better than sitting on your deck or in your unit and watching the bay flow by. Owner occupied call for appointment.

## **PROPERTY DETAILS**

Exterior ParkingGarage InteriorFeatures Heating
Vinyl Two Car Elevator Forced Air
Hardwood Floors Gas-Natural

Kitchen Center Island Master Bath Pets Allowed Wall to Wall Carpet

Cooling