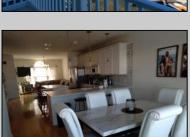

## **COMMENTS**

Three story townhouse on the bay with spectacular views. Chelsea View has private boardwalk surrounding the property, beautiful pool, and boat slip. The entire building was recently upgaded. The unit has open floor plan that leads to open deck overlooking the bay, second open deck off the 2nd floor bedroom. Main floor has hardwod floors, second and third floors wall to wall carpet. This unit has elevator, two car garage and private driveway for third car. Convenient location easy walk to beach, restaurants and stores. Unit has beautiful new counter tops. If you like to relax there is nothing better than sitting on your deck or in your unit and watching the bay flow by. Owner occupied call for appointment.

## **PROPERTY DETAILS**

Exterior ParkingGarage InteriorFeatures Heating
Vinyl Two Car Elevator Forced Air
Hardwood Floors Gas-Natural

Kitchen Center Island Master Bath Pets Allowed Wall to Wall Carpet

Cooling