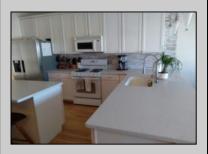

## **COMMENTS**

Three story townhouse on the bay with spectacular views. Chelsea View has private boardwalk surrounding the property, beautiful pool, and boat slip. The entire building was recently upgaded. The unit has open floor plan that leads to open deck overlooking the bay, second open deck off the 2nd floor bedroom. Main floor has hardwod floors, second and third floors wall to wall carpet. This unit has elevator, two car garage and private driveway for third car. Convenient location easy walk to beach, restaurants and stores. Unit has beautiful new counter tops. If you like to relax there is nothing better than sitting on your deck or in your unit and watching the bay flow by. Owner occupied call for appointment.

## **PROPERTY DETAILS**

Exterior ParkingGarage InteriorFeatures Heating
Vinyl Two Car Elevator Forced Air
Hardwood Floors Gas-Natural
Kitchen Center Island

Master Bath
Pets Allowed
Wall to Wall Carpet

Cooling