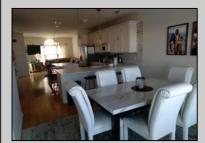

## COMMENTS

Three story townhouse on the bay with spectacular views. Chelsea View has private boardwalk surrounding the property, beautiful pool, and boat slip. The entire building was recently upgaded. The unit has open floor plan that leads to open deck overlooking the bay, second open deck off the 2nd floor bedroom. Main floor has hardwod floors, second and third floors wall to wall carpet. This unit has elevator, two car garage and private driveway for third car. Convenient location easy walk to beach, restaurants and stores. Unit has beautiful new counter tops. If you like to relax there is nothing better than sitting on your deck or in your unit and watching the bay flow by. Owner occupied call for appointment.

## PROPERTY DETAILS ParkingGarage InteriorFeatures

Elevator Hardwood Floors Kitchen Center Island Master Bath Pets Allowed Wall to Wall Carpet

Heating Forced Air Gas-Natural

Cooling

Two Car

Sewer Public Sewer