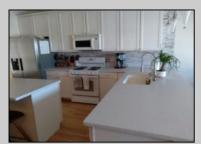

## COMMENTS

Three story townhouse on the bay with spectacular views. Chelsea View has private boardwalk surrounding the property, beautiful pool, and boat slip. The entire building was recently upgaded. The unit has open floor plan that leads to open deck overlooking the bay, second open deck off the 2nd floor bedroom. Main floor has hardwod floors, second and third floors wall to wall carpet. This unit has elevator, two car garage and private driveway for third car. Convenient location easy walk to beach, restaurants and stores. Unit has beautiful new counter tops. If you like to relax there is nothing better than sitting on your deck or in your unit and watching the bay flow by. Owner occupied call for appointment.

## PROPERTY DETAILS ParkingGarage InteriorFeatures

Elevator Hardwood Floors Kitchen Center Island Master Bath Pets Allowed Wall to Wall Carpet

Heating Forced Air Gas-Natural

Cooling

Two Car

Sewer Public Sewer