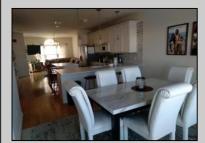

## COMMENTS

Three story townhouse on the bay with spectacular views. Chelsea View has private boardwalk surrounding the property, beautiful pool, and boat slip. The entire building was recently upgaded. The unit has open floor plan that leads to open deck overlooking the bay, second open deck off the 2nd floor bedroom. Main floor has hardwod floors, second and third floors wall to wall carpet. This unit has elevator, two car garage and private driveway for third car. Convenient location easy walk to beach, restaurants and stores. Unit has beautiful new counter tops. If you like to relax there is nothing better than sitting on your deck or in your unit and watching the bay flow by. Owner occupied call for appointment.

## ParkingGarage Two Car

Water

InteriorFeatures Elevator Hardwood Floors Kitchen Center Island Master Bath Pets Allowed Wall to Wall Carpet Heating Forced Air Gas-Natural