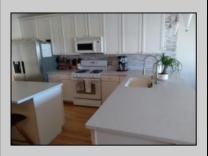

## **COMMENTS**

Three story townhouse on the bay with spectacular views. Chelsea View has private boardwalk surrounding the property, beautiful pool, and boat slip. The entire building was recently upgaded. The unit has open floor plan that leads to open deck overlooking the bay, second open deck off the 2nd floor bedroom. Main floor has hardwod floors, second and third floors wall to wall carpet. This unit has elevator, two car garage and private driveway for third car. Convenient location easy walk to beach, restaurants and stores. Unit has beautiful new counter tops. If you like to relax there is nothing better than sitting on your deck or in your unit and watching the bay flow by. Owner occupied call for appointment.

## PROPERTY DETAILS

Exterior ParkingGarage InteriorFeatures Heating
Vinyl Two Car Elevator Forced Air
Hardwood Floors Gas-Natural
Kitchen Center Island

Master Bath
Pets Allowed
Wall to Wall Carpet

Cooling