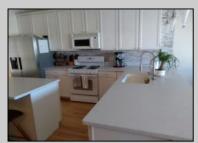

## COMMENTS

Three story townhouse on the bay with spectacular views. Chelsea View has private boardwalk surrounding the property, beautiful pool, and boat slip. The entire building was recently upgaded. The unit has open floor plan that leads to open deck overlooking the bay, second open deck off the 2nd floor bedroom. Main floor has hardwod floors, second and third floors wall to wall carpet. This unit has elevator, two car garage and private driveway for third car. Convenient location easy walk to beach, restaurants and stores. Unit has beautiful new counter tops. If you like to relax there is nothing better than sitting on your deck or in your unit and watching the bay flow by. Owner occupied call for appointment.

## ParkingGarage Two Car

Water

Elevator Hardwood Floors Kitchen Center Island Master Bath Pets Allowed Wall to Wall Carpet

**InteriorFeatures** 

Heating Forced Air Gas-Natural

Public Water

Sewer **Public Sewer** 