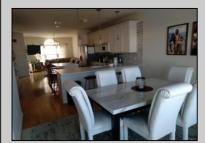

## COMMENTS

Three story townhouse on the bay with spectacular views. Chelsea View has private boardwalk surrounding the property, beautiful pool, and boat slip. The entire building was recently upgaded. The unit has open floor plan that leads to open deck overlooking the bay, second open deck off the 2nd floor bedroom. Main floor has hardwod floors, second and third floors wall to wall carpet. This unit has elevator, two car garage and private driveway for third car. Convenient location easy walk to beach, restaurants and stores. Unit has beautiful new counter tops. If you like to relax there is nothing better than sitting on your deck or in your unit and watching the bay flow by. Owner occupied call for appointment.