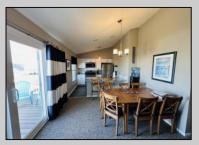

## **COMMENTS**

OPEN HOUSE SAT 4/19 11-1. Turnkey Condo with Major Upgrades - Fully Furnished! Move right into this beautifully updated condo that requires no additional work or purchases. Bayberry Condos on Southend of Brigantine. TOP FLOOR 2 BED/1 BATH UNIT with cathedral ceilings. Condo was renovated in 2017 with a totally new kitchen and bathroom. Recent upgrades include: engineered wood flooring, cabinets, countertops, Frigidaire kitchen appliances, light fixtures, walk in shower, windows, and sliding door to porch. Walls have been recently painted. All furniture in condo is included in sale. New nice size deck off the living room w/ Trex decking and new railings. Storage room and attached garage. Walking distance to the beach, community center, tennis courts, shops, and restaurants. Easy to show, appointment required. \*Storage room and garage are on first floor, this is a top floor unit.\*