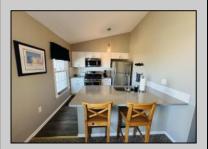

## **COMMENTS**

OPEN HOUSE SAT 4/19 11-1. Turnkey Condo with Major Upgrades - Fully Furnished! Move right into this beautifully updated condo that requires no additional work or purchases. Bayberry Condos on Southend of Brigantine. TOP FLOOR 2 BED/1 BATH UNIT with cathedral ceilings. Condo was renovated in 2017 with a totally new kitchen and bathroom. Recent upgrades include: engineered wood flooring, cabinets, countertops, Frigidaire kitchen appliances, light fixtures, walk in shower, windows, and sliding door to porch. Walls have been recently painted. All furniture in condo is included in sale. New nice size deck off the living room w/ Trex decking and new railings. Storage room and attached garage. Walking distance to the beach, community center, tennis courts, shops, and restaurants. Easy to show, appointment required. \*Storage room and garage are on first floor, this is a top floor unit.\*