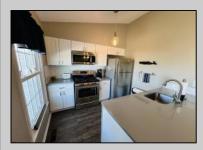

## **COMMENTS**

OPEN HOUSE SAT 4/19 11-1. Turnkey Condo with Major Upgrades - Fully Furnished! Move right into this beautifully updated condo that requires no additional work or purchases. Bayberry Condos on Southend of Brigantine. TOP FLOOR 2 BED/1 BATH UNIT with cathedral ceilings. Condo was renovated in 2017 with a totally new kitchen and bathroom. Recent upgrades include: engineered wood flooring, cabinets, countertops, Frigidaire kitchen appliances, light fixtures, walk in shower, windows, and sliding door to porch. Walls have been recently painted. All furniture in condo is included in sale. New nice size deck off the living room w/ Trex decking and new railings. Storage room and attached garage. Walking distance to the beach, community center, tennis courts, shops, and restaurants. Easy to show, appointment required. \*Storage room and garage are on first floor, this is a top floor unit.\*