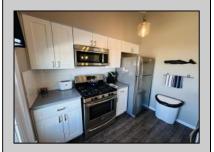

## **COMMENTS**

OPEN HOUSE SAT 4/19 11-1. Turnkey Condo with Major Upgrades - Fully Furnished! Move right into this beautifully updated condo that requires no additional work or purchases. Bayberry Condos on Southend of Brigantine. TOP FLOOR 2 BED/1 BATH UNIT with cathedral ceilings. Condo was renovated in 2017 with a totally new kitchen and bathroom. Recent upgrades include: engineered wood flooring, cabinets, countertops, Frigidaire kitchen appliances, light fixtures, walk in shower, windows, and sliding door to porch. Walls have been recently painted. All furniture in condo is included in sale. New nice size deck off the living room w/ Trex decking and new railings. Storage room and attached garage. Walking distance to the beach, community center, tennis courts, shops, and restaurants. Easy to show, appointment required. \*Storage room and garage are on first floor, this is a top floor unit.\*