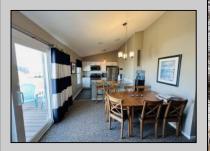

## **COMMENTS**

OPEN HOUSE SAT 4/19 11-1. Turnkey Condo with Major Upgrades - Fully Furnished! Move right into this beautifully updated condo that requires no additional work or purchases. Bayberry Condos on Southend of Brigantine. TOP FLOOR 2 BED/1 BATH UNIT with cathedral ceilings. Condo was renovated in 2017 with a totally new kitchen and bathroom. Recent upgrades include: engineered wood flooring, cabinets, countertops, Frigidaire kitchen appliances, light fixtures, walk in shower, windows, and sliding door to porch. Walls have been recently painted. All furniture in condo is included in sale. New nice size deck off the living room w/ Trex decking and new railings. Storage room and attached garage. Walking distance to the beach, community center, tennis courts, shops, and restaurants. Easy to show, appointment required. \*Storage room and garage are on first floor, this is a top floor unit.\*