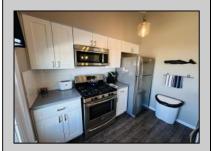

## **COMMENTS**

OPEN HOUSE SAT 4/19 11-1. Turnkey Condo with Major Upgrades - Fully Furnished! Move right into this beautifully updated condo that requires no additional work or purchases. Bayberry Condos on Southend of Brigantine. TOP FLOOR 2 BED/1 BATH UNIT with cathedral ceilings. Condo was renovated in 2017 with a totally new kitchen and bathroom. Recent upgrades include: engineered wood flooring, cabinets, countertops, Frigidaire kitchen appliances, light fixtures, walk in shower, windows, and sliding door to porch. Walls have been recently painted. All furniture in condo is included in sale. New nice size deck off the living room w/ Trex decking and new railings. Storage room and attached garage. Walking distance to the beach, community center, tennis courts, shops, and restaurants. Easy to show, appointment required. \*Storage room and garage are on first floor, this is a top floor unit.\*