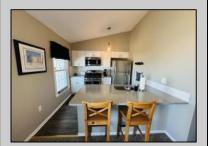

## **COMMENTS**

OPEN HOUSE SAT 4/19 11-1. Turnkey Condo with Major Upgrades - Fully Furnished! Move right into this beautifully updated condo that requires no additional work or purchases. Bayberry Condos on Southend of Brigantine. TOP FLOOR 2 BED/1 BATH UNIT with cathedral ceilings. Condo was renovated in 2017 with a totally new kitchen and bathroom. Recent upgrades include: engineered wood flooring, cabinets, countertops, Frigidaire kitchen appliances, light fixtures, walk in shower, windows, and sliding door to porch. Walls have been recently painted. All furniture in condo is included in sale. New nice size deck off the living room w/ Trex decking and new railings. Storage room and attached garage. Walking distance to the beach, community center, tennis courts, shops, and restaurants. Easy to show, appointment required. \*Storage room and garage are on first floor, this is a top floor unit.\*