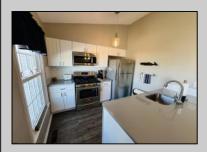

## **COMMENTS**

OPEN HOUSE SAT 4/19 11-1. Turnkey Condo with Major Upgrades - Fully Furnished! Move right into this beautifully updated condo that requires no additional work or purchases. Bayberry Condos on Southend of Brigantine. TOP FLOOR 2 BED/1 BATH UNIT with cathedral ceilings. Condo was renovated in 2017 with a totally new kitchen and bathroom. Recent upgrades include: engineered wood flooring, cabinets, countertops, Frigidaire kitchen appliances, light fixtures, walk in shower, windows, and sliding door to porch. Walls have been recently painted. All furniture in condo is included in sale. New nice size deck off the living room w/ Trex decking and new railings. Storage room and attached garage. Walking distance to the beach, community center, tennis courts, shops, and restaurants. Easy to show, appointment required. \*Storage room and garage are on first floor, this is a top floor unit.\*