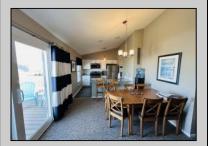

## **COMMENTS**

OPEN HOUSE SAT 4/19 11-1. Turnkey Condo with Major Upgrades - Fully Furnished! Move right into this beautifully updated condo that requires no additional work or purchases. Bayberry Condos on Southend of Brigantine. TOP FLOOR 2 BED/1 BATH UNIT with cathedral ceilings. Condo was renovated in 2017 with a totally new kitchen and bathroom. Recent upgrades include: engineered wood flooring, cabinets, countertops, Frigidaire kitchen appliances, light fixtures, walk in shower, windows, and sliding door to porch. Walls have been recently painted. All furniture in condo is included in sale. New nice size deck off the living room w/ Trex decking and new railings. Storage room and attached garage. Walking distance to the beach, community center, tennis courts, shops, and restaurants. Easy to show, appointment required. \*Storage room and garage are on first floor, this is a top floor unit.\*