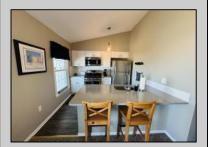

## **COMMENTS**

OPEN HOUSE SAT 4/19 11-1. Turnkey Condo with Major Upgrades - Fully Furnished! Move right into this beautifully updated condo that requires no additional work or purchases. Bayberry Condos on Southend of Brigantine. TOP FLOOR 2 BED/1 BATH UNIT with cathedral ceilings. Condo was renovated in 2017 with a totally new kitchen and bathroom. Recent upgrades include: engineered wood flooring, cabinets, countertops, Frigidaire kitchen appliances, light fixtures, walk in shower, windows, and sliding door to porch. Walls have been recently painted. All furniture in condo is included in sale. New nice size deck off the living room w/ Trex decking and new railings. Storage room and attached garage. Walking distance to the beach, community center, tennis courts, shops, and restaurants. Easy to show, appointment required. \*Storage room and garage are on first floor, this is a top floor unit.\*