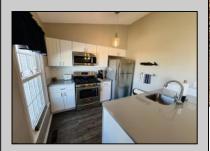

## **COMMENTS**

OPEN HOUSE SAT 4/19 11-1. Turnkey Condo with Major Upgrades - Fully Furnished! Move right into this beautifully updated condo that requires no additional work or purchases. Bayberry Condos on Southend of Brigantine. TOP FLOOR 2 BED/1 BATH UNIT with cathedral ceilings. Condo was renovated in 2017 with a totally new kitchen and bathroom. Recent upgrades include: engineered wood flooring, cabinets, countertops, Frigidaire kitchen appliances, light fixtures, walk in shower, windows, and sliding door to porch. Walls have been recently painted. All furniture in condo is included in sale. New nice size deck off the living room w/ Trex decking and new railings. Storage room and attached garage. Walking distance to the beach, community center, tennis courts, shops, and restaurants. Easy to show, appointment required. \*Storage room and garage are on first floor, this is a top floor unit.\*