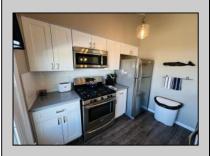

## **COMMENTS**

OPEN HOUSE SAT 4/19 11-1. Turnkey Condo with Major Upgrades - Fully Furnished! Move right into this beautifully updated condo that requires no additional work or purchases. Bayberry Condos on Southend of Brigantine. TOP FLOOR 2 BED/1 BATH UNIT with cathedral ceilings. Condo was renovated in 2017 with a totally new kitchen and bathroom. Recent upgrades include: engineered wood flooring, cabinets, countertops, Frigidaire kitchen appliances, light fixtures, walk in shower, windows, and sliding door to porch. Walls have been recently painted. All furniture in condo is included in sale. New nice size deck off the living room w/ Trex decking and new railings. Storage room and attached garage. Walking distance to the beach, community center, tennis courts, shops, and restaurants. Easy to show, appointment required. \*Storage room and garage are on first floor, this is a top floor unit.\*