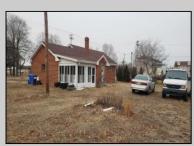

## COMMENTS

Large parcel currently leased as a home with income. Desirable Highway Business Zoning which allows a large variety of uses. Rear development increasing the project size by 100 units.

| PROPERTY DETAILS       |                                |                                                                   |                                   |
|------------------------|--------------------------------|-------------------------------------------------------------------|-----------------------------------|
| Exterior<br>Brick      | ParkingGarage<br>1 to 5 Spaces | InteriorFeatures<br>Living Space Available<br>Restroom<br>Storage | Basement<br>Partial<br>Unfinished |
| Heating<br>Gas-Natural | Cooling<br>Gas                 | HotWater<br>Electric<br>Gas                                       | Water<br>Private<br>Well          |