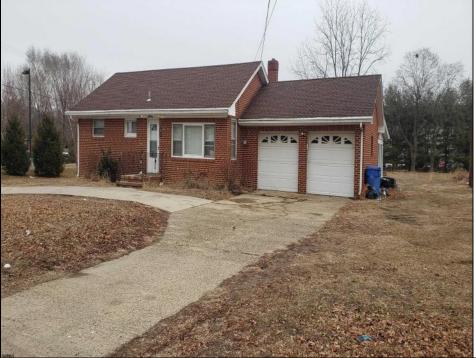

## COMMENTS

Large parcel currently leased as a home with income. Desirable Highway Business Zoning which allows a large variety of uses. Rear development increasing the project size by 100 units.

| PROPERTY DETAILS       |                                |                                                                   |                                   |
|------------------------|--------------------------------|-------------------------------------------------------------------|-----------------------------------|
| Exterior<br>Brick      | ParkingGarage<br>1 to 5 Spaces | InteriorFeatures<br>Living Space Available<br>Restroom<br>Storage | Basement<br>Partial<br>Unfinished |
| Heating<br>Gas-Natural | Cooling<br>Gas                 | HotWater<br>Electric<br>Gas                                       | Water<br>Private<br>Well          |