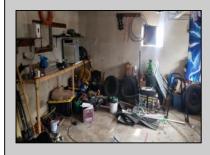

## COMMENTS

Large parcel currently leased as a home with income. Desirable Highway Business Zoning which allows a large variety of uses. Rear development increasing the project size by 100 units.

| PROPERTY DETAILS       |                                |                                                                   |                                   |
|------------------------|--------------------------------|-------------------------------------------------------------------|-----------------------------------|
| Exterior<br>Brick      | ParkingGarage<br>1 to 5 Spaces | InteriorFeatures<br>Living Space Available<br>Restroom<br>Storage | Basement<br>Partial<br>Unfinished |
| Heating<br>Gas-Natural | Cooling<br>Gas                 | HotWater<br>Electric<br>Gas                                       | Water<br>Private<br>Well          |