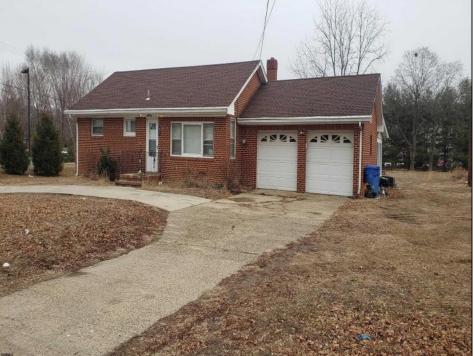

## COMMENTS

Large parcel currently leased as a home with income. Desirable Highway Business Zoning which allows a large variety of uses. Rear development increasing the project size by 100 units.

| PROPERTY DETAILS       |                                |                                                                   |                                   |
|------------------------|--------------------------------|-------------------------------------------------------------------|-----------------------------------|
| Exterior<br>Brick      | ParkingGarage<br>1 to 5 Spaces | InteriorFeatures<br>Living Space Available<br>Restroom<br>Storage | Basement<br>Partial<br>Unfinished |
| Heating<br>Gas-Natural | Cooling<br>Gas                 | HotWater<br>Electric<br>Gas                                       | Water<br>Private<br>Well          |