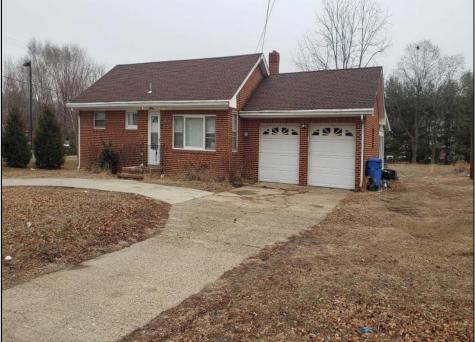

## COMMENTS

Large parcel currently leased as a home with income. Desirable Highway Business Zoning which allows a large variety of uses. Rear development increasing the project size by 100 units.

| ittai | development increasing t |
|-------|--------------------------|
|       | PROPERTY DETAILS         |

Exterior ParkingGarage InteriorFeatures Basement
Brick 1 to 5 Spaces Living Space Available Partial
Restroom Unfinished

Storage

Heating Cooling HotWater Water
Gas-Natural Gas Electric Private
Gas Well

Sewer Septic