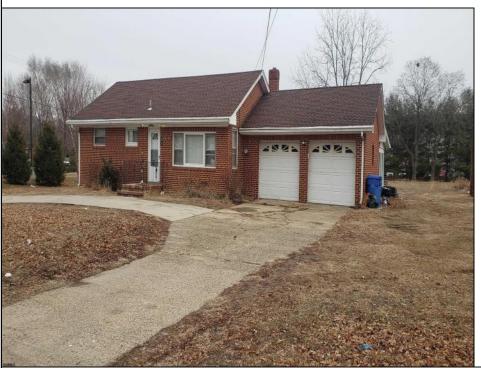

## COMMENTS

Large parcel currently leased as a home with income. Desirable Highway Business Zoning which allows a large variety of uses. Rear development increasing the project size by 100 units.

|  |   |   | - 1 |     |              | 9  |
|--|---|---|-----|-----|--------------|----|
|  | Р | R | )PE | RTY | <b>DETAI</b> | LS |

Exterior ParkingGarage InteriorFeatures Basement
Brick 1 to 5 Spaces Living Space Available Partial
Restroom Unfinished

Storage

Heating Cooling HotWater Water
Gas-Natural Gas Electric Private
Gas Well

Sewer Septic