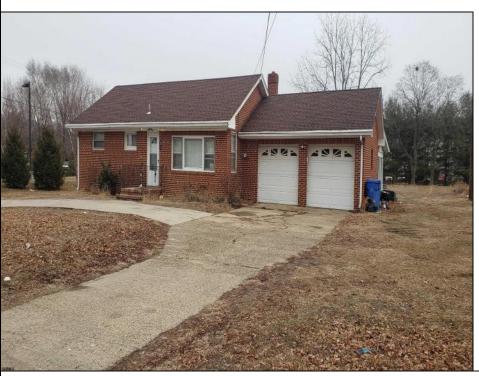

## COMMENTS

Large parcel currently leased as a home with income. Desirable Highway Business Zoning which allows a large variety of uses. Rear development increasing the project size by 100 units.

| PROPERTY | DETAILS. |
|----------|----------|

Exterior ParkingGarage InteriorFeatures Basement
Brick 1 to 5 Spaces Living Space Available Partial
Restroom Unfinished

Storage

Heating Cooling HotWater Water
Gas-Natural Gas Electric Private
Gas Well

Sewer Septic