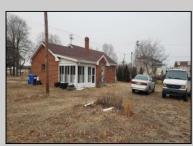

## COMMENTS

Large parcel currently leased as a home with income. Desirable Highway Business Zoning which allows a large variety of uses. Rear development increasing the project size by 100 units.

| PROPERTY DETAILS       |                                |                                                                   |                                   |
|------------------------|--------------------------------|-------------------------------------------------------------------|-----------------------------------|
| Exterior<br>Brick      | ParkingGarage<br>1 to 5 Spaces | InteriorFeatures<br>Living Space Available<br>Restroom<br>Storage | Basement<br>Partial<br>Unfinished |
| Heating<br>Gas-Natural | Cooling<br>Gas                 | HotWater<br>Electric<br>Gas                                       | Water<br>Private<br>Well          |