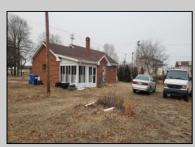

## COMMENTS

Large parcel currently leased as a home with income. Desirable Highway Business Zoning which allows a large variety of uses. Rear development increasing the project size by 100 units.

| PROPERTY DETAILS       |                                |                                                                   |                                   |
|------------------------|--------------------------------|-------------------------------------------------------------------|-----------------------------------|
| Exterior<br>Brick      | ParkingGarage<br>1 to 5 Spaces | InteriorFeatures<br>Living Space Available<br>Restroom<br>Storage | Basement<br>Partial<br>Unfinished |
| Heating<br>Gas-Natural | Cooling<br>Gas                 | HotWater<br>Electric<br>Gas                                       | Water<br>Private<br>Well          |