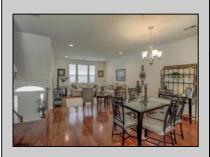

## COMMENTS

DIRECT BAYFRONT! BEAUTIFUL LUXURY CORNER BAYFRONT TOWNHOUSE AT BAYPORT ON LAKE\'S BAY HAS BEEN COMPLETELY UPGRADED WITH EVERY AMENITY! 3 BEDROOMS AND 2.5 BATHS, LIVING ROOM, DINING ROOM, EAT-IN-ISLAND KITCHEN WITH MAPLE CABINETS, GRANITE COUNTERS AND STAINLESS STEEL APPLIANCES, MASTERBEDROOM WITH BATH AND WIC, HARDWOOD AND TILE FLOORS, DECK, GARAGE, CLUBHOUSE, POOL, FITNESS CENTER, BEACH, BAY AND MUCH MORE IN A GREAT NEIGHBORHOOD! SOME FEATURES MAY BE DIFFERENT AS SHOWN. PROPERTY DETAILS

Ceiling Fan(s)

OtherRooms Dining Room Eat In Kitchen Laundry/Utility Room Pantry Storage Attic

HotWater Gas InteriorFeatures Foyer Hardwood Floors Kitchen Center Island Master Bath Pets Allowed Walk in/Cedar Closet Wall to Wall Carpet