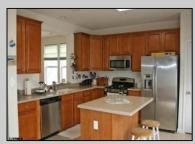

## COMMENTS

DIRECT BAYFRONT! BEAUTIFUL LUXURY CORNER BAYFRONT TOWNHOUSE AT BAYPORT ON LAKE\'S BAY HAS BEEN COMPLETELY UPGRADED WITH EVERY AMENITY! 3 BEDROOMS AND 2.5 BATHS, LIVING ROOM, DINING ROOM, EAT-IN-ISLAND KITCHEN WITH MAPLE CABINETS, GRANITE COUNTERS AND STAINLESS STEEL APPLIANCES, MASTERBEDROOM WITH BATH AND WIC, HARDWOOD AND TILE FLOORS, DECK, GARAGE, CLUBHOUSE, POOL, FITNESS CENTER, BEACH, BAY AND MUCH MORE IN A GREAT NEIGHBORHOOD! SOME FEATURES MAY BE DIFFERENT AS SHOWN. PROPERTY DETAILS

Ceiling Fan(s)

OtherRooms Dining Room Eat In Kitchen Laundry/Utility Room Pantry Storage Attic

HotWater Gas InteriorFeatures Foyer Hardwood Floors Kitchen Center Island Master Bath Pets Allowed Walk in/Cedar Closet Wall to Wall Carpet