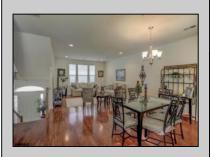

## COMMENTS

DIRECT BAYFRONT! BEAUTIFUL LUXURY CORNER BAYFRONT TOWNHOUSE AT BAYPORT ON LAKE'S BAY HAS BEEN COMPLETELY UPGRADED WITH EVERY AMENITY! 3 BEDROOMS AND 2.5 BATHS, LIVING ROOM, DINING ROOM, EAT-IN-ISLAND KITCHEN WITH MAPLE CABINETS, GRANITE COUNTERS AND STAINLESS STEEL APPLIANCES, MASTERBEDROOM WITH BATH AND WIC, HARDWOOD AND TILE FLOORS, DECK, GARAGE, CLUBHOUSE, POOL, FITNESS CENTER, BEACH, BAY AND MUCH MORE IN A GREAT NEIGHBORHOOD! SOME FEATURES MAY BE DIFFERENT AS SHOWN. PROPERTY DETAILS

Exterior Stone Vinyl

ParkingGarage Attached Garage Auto Door Opener One Car OtherRooms Dining Room Eat In Kitchen Laundry/Utility Room Pantry Storage Attic

**HotWater** 

Gas

InteriorFeatures Foyer Hardwood Floors Kitchen Center Island Master Bath Pets Allowed Walk in/Cedar Closet Wall to Wall Carpet