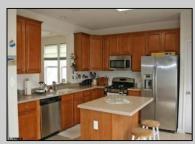

## COMMENTS

DIRECT BAYFRONT! BEAUTIFUL LUXURY CORNER BAYFRONT TOWNHOUSE AT BAYPORT ON LAKE'S BAY HAS BEEN COMPLETELY UPGRADED WITH EVERY AMENITY! 3 BEDROOMS AND 2.5 BATHS, LIVING ROOM, DINING ROOM, EAT-IN-ISLAND KITCHEN WITH MAPLE CABINETS, GRANITE COUNTERS AND STAINLESS STEEL APPLIANCES, MASTERBEDROOM WITH BATH AND WIC, HARDWOOD AND TILE FLOORS, DECK, GARAGE, CLUBHOUSE, POOL, FITNESS CENTER, BEACH, BAY AND MUCH MORE IN A GREAT NEIGHBORHOOD! SOME FEATURES MAY BE DIFFERENT AS SHOWN. PROPERTY DETAILS

Exterior Stone Vinyl

ParkingGarage Attached Garage Auto Door Opener One Car OtherRooms Dining Room Eat In Kitchen Laundry/Utility Room Pantry Storage Attic

**HotWater** 

Gas

InteriorFeatures Foyer Hardwood Floors Kitchen Center Island Master Bath Pets Allowed Walk in/Cedar Closet Wall to Wall Carpet